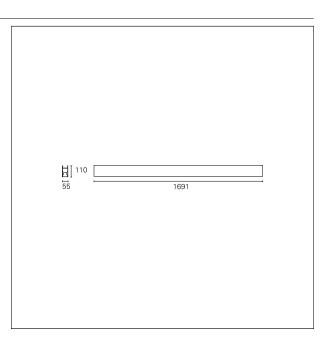

#### PRODUCTS CHARACTERISTICS

Linear light installation type **Aluminum** material **Finish Painted** Color White 36+12 W Power 6470 Im Lumen output - Direct emission 1665 lm Lumen output - Indirect emission Lumen output - Full emission 8135 lm 169 lm/W Efficacy 1691 mm. **Dimensions** 