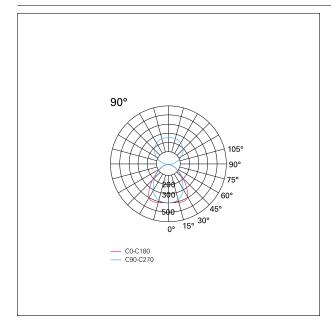

### LIGHTING DETAILS

emission uplight/downlight (single switch)

Beam angle – direct 90°

## **PHOTOMETRIC**