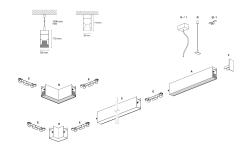

#### DESCRIPTION

Segno System allow to create linear lighting effects without breaks. It is designed in different configuration to different ceiling, pendant, wall, trimless recessed mounting. It is composed by lighting modules which must be completed with the appropriate mounting accessories as a function of the type of installation to be carried out. The installation of the lighting modules in a continuous line is achieved thanks to the special mechanical joints "Junction Driven" which ensure better precision in the alignment of the bars. The lighting modules are pre-wired and can be equipped with different power systems, allowing full compatibility with all electrical systems. The lighting modules are already complete with optics modules (lenses+led) which are fixed by magnets, and the connection is made thanks to a quick connection plug. The optical modules are preassembled and protect the LEDs from any possible accidental contact even during the installation.

#### **PRODUCTS CHARACTERISTICS**

| luminum<br>ainted |                                                 |                                                 |
|-------------------|-------------------------------------------------|-------------------------------------------------|
| ainted            |                                                 |                                                 |
|                   |                                                 |                                                 |
| /hite             |                                                 |                                                 |
| 6+12 W            |                                                 |                                                 |
| 180 lm            |                                                 |                                                 |
| 615 lm            |                                                 |                                                 |
| 795 lm            |                                                 |                                                 |
| 62 lm/W           | HI 110                                          |                                                 |
| 691 mm.           |                                                 | 1001                                            |
|                   | 00                                              | 1691                                            |
| •                 | 6+12 W<br>180 lm<br>615 lm<br>795 lm<br>62 lm/W | 6+12 ₩<br>180 lm<br>615 lm<br>795 lm<br>62 lm/W |