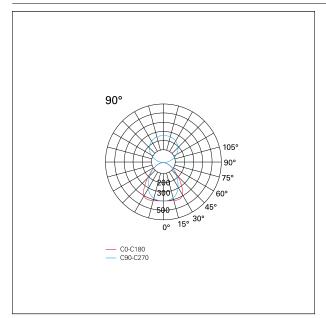

### LIGHTING DETAILS

emission Beam angle - direct uplight/downlight (single switch) 90°

### PHOTOMETRIC