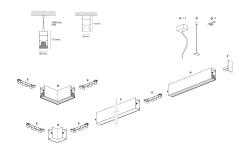

### DESCRIPTION

Segno System allow to create linear lighting effects without breaks. It is designed in different configuration to different ceiling, pendant, wall, trimless recessed mounting. It is composed by lighting modules which must be completed with the appropriate mounting accessories as a function of the type of installation to be carried out. The installation of the lighting modules in a continuous line is achieved thanks to the special mechanical joints "Junction Driven" which ensure better precision in the alignment of the bars. The lighting modules are pre-wired and can be equipped with different power systems, allowing full compatibility with all electrical systems. The lighting modules are already complete with optics modules (lenses+led) which are fixed by magnets, and the connection is made thanks to a quick connection plug. The optical modules are preassembled and protect the LEDs from any possible accidental contact even during the installation.

#### **PRODUCTS CHARACTERISTICS**

| installation type                | Linear light |  |
|----------------------------------|--------------|--|
| material                         | Aluminum     |  |
| Finish                           | Painted      |  |
| Color                            | White        |  |
| Power                            | 24+12 W      |  |
| Lumen output - Direct emission   | 3170 lm      |  |
| Lumen output - Indirect emission | 1865 lm      |  |
| Lumen output – Full emission     | 5035 lm      |  |
| Efficacy                         | 140 lm/W     |  |
| Dimensions                       | 1131 mm.     |  |
|                                  |              |  |
|                                  |              |  |
|                                  |              |  |