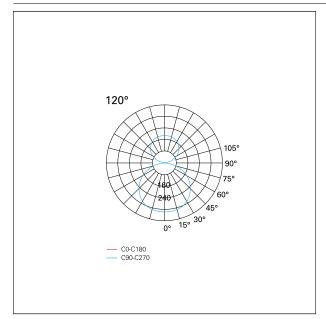

#### LIGHTING DETAILS

emission Beam angle - direct uplight/downlight (single switch) 120°

## PHOTOMETRIC