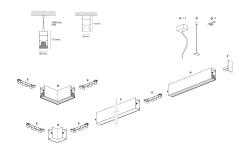

### DESCRIPTION

Segno System allow to create linear lighting effects without breaks. It is designed in different configuration to different ceiling, pendant, wall, trimless recessed mounting. It is composed by lighting modules which must be completed with the appropriate mounting accessories as a function of the type of installation to be carried out. The installation of the lighting modules in a continuous line is achieved thanks to the special mechanical joints "Junction Driven" which ensure better precision in the alignment of the bars. The lighting modules are pre-wired and can be equipped with different power systems, allowing full compatibility with all electrical systems. The lighting modules are already complete with optics modules (lenses+led) which are fixed by magnets, and the connection is made thanks to a quick connection plug. The optical modules are preassembled and protect the LEDs from any possible accidental contact even during the installation.

#### **PRODUCTS CHARACTERISTICS**

| Linear light |                                                                          |
|--------------|--------------------------------------------------------------------------|
| Aluminum     |                                                                          |
| Painted      |                                                                          |
| White        |                                                                          |
| 24+12 W      |                                                                          |
| 4270 lm      |                                                                          |
| 1660 lm      |                                                                          |
| 5930 lm      |                                                                          |
| 165 lm/W     | HI 110                                                                   |
| 1131 mm.     |                                                                          |
|              | 55 1131                                                                  |
|              |                                                                          |
|              |                                                                          |
|              | Painted<br>White<br>24+12 W<br>4270 lm<br>1660 lm<br>5930 lm<br>165 lm/W |