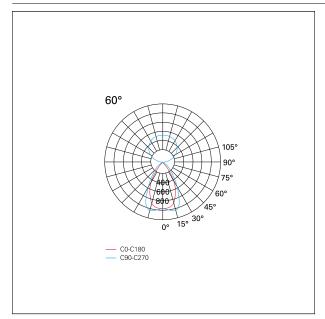

### PHOTOMETRIC

#### LIGHTING DETAILS

| emission              |
|-----------------------|
| Beam angle - direct   |
| Beam angle - indirect |
| UGR                   |

uplight/downlight (single switch) 60° 60° < 19