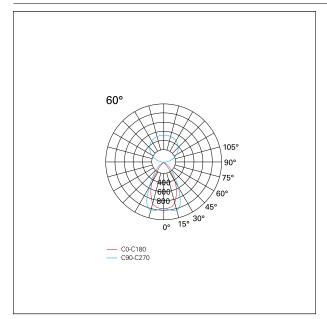

#### LIGHTING DETAILS

uplight/downlight (single switch) 60° 60° < 19

## PHOTOMETRIC