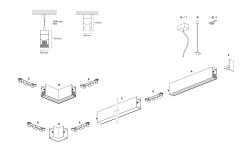

### DESCRIPTION

Segno System allow to create linear lighting effects without breaks. It is designed in different configuration to different ceiling, pendant, wall, trimless recessed mounting. It is composed by lighting modules which must be completed with the appropriate mounting accessories as a function of the type of installation to be carried out. The installation of the lighting modules in a continuous line is achieved thanks to the special mechanical joints "Junction Driven" which ensure better precision in the alignment of the bars. The lighting modules are pre-wired and can be equipped with different power systems, allowing full compatibility with all electrical systems. The lighting modules are already complete with optics modules (lenses+led) which are fixed by magnets, and the connection is made thanks to a quick connection plug. The optical modules are preassembled and protect the LEDs from any possible accidental contact even during the installation.