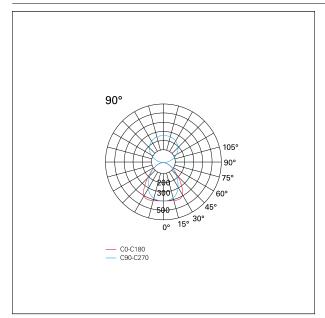

### LIGHTING DETAILS

emission Beam angle - direct uplight/downlight (single switch) 90°

## PHOTOMETRIC