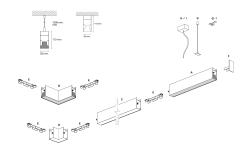

### DESCRIPTION

Segno System allow to create linear lighting effects without breaks. It is designed in different configuration to different ceiling, pendant, wall, trimless recessed mounting. It is composed by lighting modules which must be completed with the appropriate mounting accessories as a function of the type of installation to be carried out. The installation of the lighting modules in a continuous line is achieved thanks to the special mechanical joints "Junction Driven" which ensure better precision in the alignment of the bars. The lighting modules are pre-wired and can be equipped with different power systems, allowing full compatibility with all electrical systems. The lighting modules are already complete with optics modules (lenses+led) which are fixed by magnets, and the connection is made thanks to a quick connection plug. The optical modules are preassembled and protect the LEDs from any possible accidental contact even during the installation.

#### **PRODUCTS CHARACTERISTICS**

| installation type                | Linear light |        |
|----------------------------------|--------------|--------|
| material                         | Aluminum     |        |
| Finish                           | Painted      |        |
| Color                            | White        |        |
| Power                            | 12+4 W       |        |
| Lumen output - Direct emission   | 2150 lm      |        |
| Lumen output - Indirect emission | 425 lm       |        |
| Lumen output – Full emission     | 2575 lm      |        |
| Efficacy                         | 161 lm/W     | HI 110 |
| Dimensions                       | 573 mm.      | H 110  |
|                                  |              | 55 573 |
|                                  |              |        |
|                                  |              |        |
|                                  |              |        |
|                                  |              |        |
|                                  |              |        |
|                                  |              |        |