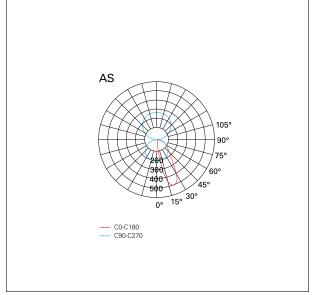

# Segno System

**BSB98550PU** - Module for pendant mounting - uplight / downlight - dual switch - 2250 mm. - 48+24 W - 4000 K / 4000 K / CRI > 91

| MECHANICAL CHARACTERISTICS |                                 |  |
|----------------------------|---------------------------------|--|
| product IP rate            | IP40                            |  |
| LED SOURCE DETAILS         |                                 |  |
| led source type            | SMD Led                         |  |
| Photobiological risk       | RG 1 Low risk ( IEC 62471 )     |  |
| LED brand                  | TCI or equivalent               |  |
| Service lifetime           | L80 / B20 - 80.000 h.           |  |
| Light temperature          | 4000 K                          |  |
| CRI                        | CRI > 91                        |  |
| SDCM                       | <3                              |  |
| DRIVER CHARACTERISTICS     |                                 |  |
|                            |                                 |  |
| driver                     | Push                            |  |
| LIGHTING DETAILS           |                                 |  |
| emission                   | uplight/downlight (dual switch) |  |
| Beam angle - direct        | Asymmetric                      |  |
| PHOTOMETRIC                |                                 |  |
|                            |                                 |  |