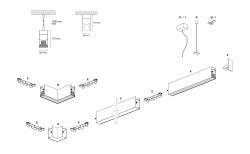

### DESCRIPTION

Segno System allow to create linear lighting effects without breaks. It is designed in different configuration to different ceiling, pendant, wall, trimless recessed mounting. It is composed by lighting modules which must be completed with the appropriate mounting accessories as a function of the type of installation to be carried out. The installation of the lighting modules in a continuous line is achieved thanks to the special mechanical joints "Junction Driven" which ensure better precision in the alignment of the bars. The lighting modules are pre-wired and can be equipped with different power systems, allowing full compatibility with all electrical systems. The lighting modules are already complete with optics modules (lenses+led) which are fixed by magnets, and the connection is made thanks to a quick connection plug. The optical modules are preassembled and protect the LEDs from any possible accidental contact even during the installation.

#### **PRODUCTS CHARACTERISTICS**

| installation type                | Linear light |         |
|----------------------------------|--------------|---------|
| material                         | Aluminum     |         |
| Finish                           | Painted      |         |
| Color                            | White        |         |
| Power                            | 48+24 W      |         |
| Lumen output - Direct emission   | 8670 lm      |         |
| Lumen output - Indirect emission | 3355 lm      |         |
| Lumen output – Full emission     | 12025 lm     |         |
| Efficacy                         | 167 lm/W     |         |
| Dimensions                       | 2250 mm.     |         |
|                                  |              | 55 2250 |
|                                  |              |         |
|                                  |              |         |