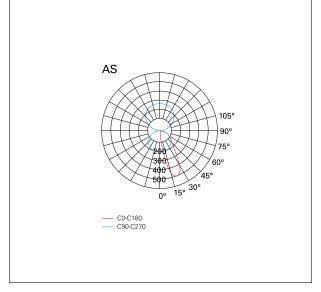

# Segno System

**BSB98550CA** - Module for pendant mounting - uplight / downlight - dual switch - 2250 mm. - 48+24 W - 4000 K / 4000 K / CRI > 91

| MECHANICAL CHARACTERIS |                                 |  |
|------------------------|---------------------------------|--|
| product IP rate        | IP40                            |  |
| LED SOURCE DETAILS     |                                 |  |
| led source type        | SMD Led                         |  |
| Photobiological risk   | RG 1 Low risk ( IEC 62471 )     |  |
| LED brand              | TCI or equivalent               |  |
| Service lifetime       | L80 / B20 - 80.000 h.           |  |
| Light temperature      | 4000 K                          |  |
| CRI                    | CRI > 91                        |  |
| SDCM                   | < 3                             |  |
| DRIVER CHARACTERISTICS |                                 |  |
| driver                 | Casambi                         |  |
| LIGHTING DETAILS       |                                 |  |
| emission               | uplight/downlight (dual switch) |  |
| Beam angle - direct    | Asymmetric                      |  |
| PHOTOMETRIC            |                                 |  |
| PHOTOMETRIC            |                                 |  |