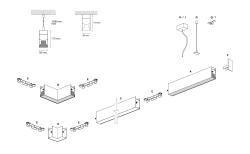

### DESCRIPTION

Segno System allow to create linear lighting effects without breaks. It is designed in different configuration to different ceiling, pendant, wall, trimless recessed mounting. It is composed by lighting modules which must be completed with the appropriate mounting accessories as a function of the type of installation to be carried out. The installation of the lighting modules in a continuous line is achieved thanks to the special mechanical joints "Junction Driven" which ensure better precision in the alignment of the bars. The lighting modules are pre-wired and can be equipped with different power systems, allowing full compatibility with all electrical systems. The lighting modules are already complete with optics modules (lenses+led) which are fixed by magnets, and the connection is made thanks to a quick connection plug. The optical modules are preassembled and protect the LEDs from any possible accidental contact even during the installation.

#### **PRODUCTS CHARACTERISTICS**

| installation type                | Linear light |         |
|----------------------------------|--------------|---------|
| material                         | Aluminum     |         |
| Finish                           | Painted      |         |
| Color                            | White        |         |
| Power                            | 48+24 W      |         |
| Lumen output - Direct emission   | 8670 lm      |         |
| Lumen output – Indirect emission | 3355 lm      |         |
| Lumen output – Full emission     | 12025 lm     |         |
| Efficacy                         | 167 lm/W     |         |
| Dimensions                       | 2250 mm.     | H 110   |
|                                  |              | 55 2250 |
|                                  |              |         |
|                                  |              |         |