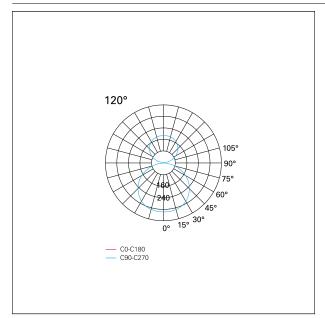

### LIGHTING DETAILS

emission Beam angle - direct uplight/downlight (dual switch) 120°

### PHOTOMETRIC