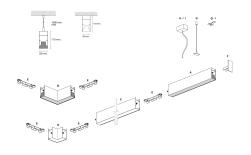

### DESCRIPTION

Segno System allow to create linear lighting effects without breaks. It is designed in different configuration to different ceiling, pendant, wall, trimless recessed mounting. It is composed by lighting modules which must be completed with the appropriate mounting accessories as a function of the type of installation to be carried out. The installation of the lighting modules in a continuous line is achieved thanks to the special mechanical joints "Junction Driven" which ensure better precision in the alignment of the bars. The lighting modules are pre-wired and can be equipped with different power systems, allowing full compatibility with all electrical systems. The lighting modules are already complete with optics modules (lenses+led) which are fixed by magnets, and the connection is made thanks to a quick connection plug. The optical modules are preassembled and protect the LEDs from any possible accidental contact even during the installation.

#### **PRODUCTS CHARACTERISTICS**

| Linear light |                                                                                      |
|--------------|--------------------------------------------------------------------------------------|
| Aluminum     |                                                                                      |
| Painted      |                                                                                      |
| White        |                                                                                      |
| 48+24 W      |                                                                                      |
| 6125 lm      |                                                                                      |
| 3590 lm      |                                                                                      |
| 9715 lm      |                                                                                      |
| 135 lm/W     | HI 110                                                                               |
| 2250 mm.     | 55 2250                                                                              |
|              | 55 2250                                                                              |
|              |                                                                                      |
|              |                                                                                      |
|              | Aluminum<br>Painted<br>White<br>48+24 W<br>6125 Im<br>3590 Im<br>9715 Im<br>135 Im/W |