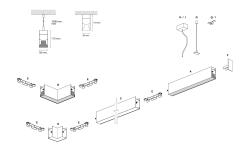

#### DESCRIPTION

Segno System allow to create linear lighting effects without breaks. It is designed in different configuration to different ceiling, pendant, wall, trimless recessed mounting. It is composed by lighting modules which must be completed with the appropriate mounting accessories as a function of the type of installation to be carried out. The installation of the lighting modules in a continuous line is achieved thanks to the special mechanical joints "Junction Driven" which ensure better precision in the alignment of the bars. The lighting modules are pre-wired and can be equipped with different power systems, allowing full compatibility with all electrical systems. The lighting modules are already complete with optics modules (lenses+led) which are fixed by magnets, and the connection is made thanks to a quick connection plug. The optical modules are preassembled and protect the LEDs from any possible accidental contact even during the installation.

#### **PRODUCTS CHARACTERISTICS**

| installation type                | Linear light |                 |
|----------------------------------|--------------|-----------------|
| material                         | Aluminum     |                 |
| Finish                           | Painted      |                 |
| Color                            | White        |                 |
| Power                            | 48+24 W      |                 |
| Lumen output - Direct emission   | 6125 lm      |                 |
| Lumen output - Indirect emission | 3590 lm      |                 |
| Lumen output – Full emission     | 9715 lm      |                 |
| Efficacy                         | 135 lm/W     |                 |
| Dimensions                       | 2250 mm.     | H 110   55 2250 |
|                                  |              |                 |
|                                  |              |                 |
|                                  |              |                 |