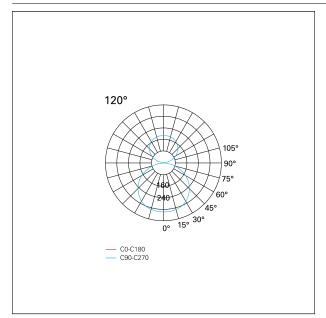

### LIGHTING DETAILS

emission Beam angle - direct uplight/downlight (dual switch) 120°

### PHOTOMETRIC