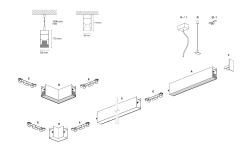

#### DESCRIPTION

Segno System allow to create linear lighting effects without breaks. It is designed in different configuration to different ceiling, pendant, wall, trimless recessed mounting. It is composed by lighting modules which must be completed with the appropriate mounting accessories as a function of the type of installation to be carried out. The installation of the lighting modules in a continuous line is achieved thanks to the special mechanical joints "Junction Driven" which ensure better precision in the alignment of the bars. The lighting modules are pre-wired and can be equipped with different power systems, allowing full compatibility with all electrical systems. The lighting modules are already complete with optics modules (lenses+led) which are fixed by magnets, and the connection is made thanks to a quick connection plug. The optical modules are preassembled and protect the LEDs from any possible accidental contact even during the installation.

#### **PRODUCTS CHARACTERISTICS**

| installation type                | Linear light |                 |  |
|----------------------------------|--------------|-----------------|--|
| material                         | Aluminum     |                 |  |
| Finish                           | Painted      |                 |  |
| Color                            | White        |                 |  |
| Power                            | 48+24 W      |                 |  |
| Lumen output - Direct emission   | 8295 lm      |                 |  |
| Lumen output - Indirect emission | 3210 lm      |                 |  |
| Lumen output – Full emission     | 11505 lm     |                 |  |
| Efficacy                         | 160 lm/W     |                 |  |
| Dimensions                       | 2250 mm.     | 110   55   2250 |  |
|                                  |              |                 |  |
|                                  |              |                 |  |
|                                  |              |                 |  |
|                                  |              |                 |  |