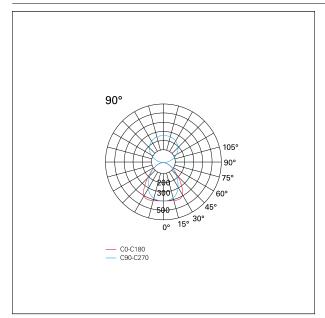

### LIGHTING DETAILS

emission Beam angle - direct uplight/downlight (dual switch) 90°

## PHOTOMETRIC