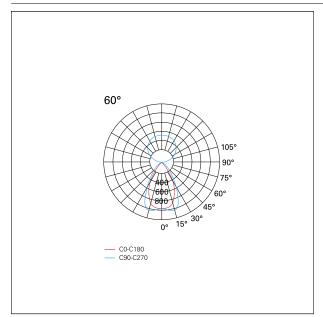

#### LIGHTING DETAILS

uplight/downlight (dual switch) 60° 60° < 19

## PHOTOMETRIC