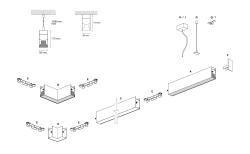

#### DESCRIPTION

Segno System allow to create linear lighting effects without breaks. It is designed in different configuration to different ceiling, pendant, wall, trimless recessed mounting. It is composed by lighting modules which must be completed with the appropriate mounting accessories as a function of the type of installation to be carried out. The installation of the lighting modules in a continuous line is achieved thanks to the special mechanical joints "Junction Driven" which ensure better precision in the alignment of the bars. The lighting modules are pre-wired and can be equipped with different power systems, allowing full compatibility with all electrical systems. The lighting modules are already complete with optics modules (lenses+led) which are fixed by magnets, and the connection is made thanks to a quick connection plug. The optical modules are preassembled and protect the LEDs from any possible accidental contact even during the installation.

#### **PRODUCTS CHARACTERISTICS**

| Aluminum |                                                                |                                                                       |
|----------|----------------------------------------------------------------|-----------------------------------------------------------------------|
|          |                                                                |                                                                       |
| Painted  |                                                                |                                                                       |
| White    |                                                                |                                                                       |
| 48+24 W  |                                                                |                                                                       |
| 8545 lm  |                                                                |                                                                       |
| 3305 lm  |                                                                |                                                                       |
| 11850 lm |                                                                |                                                                       |
| 165 lm/W |                                                                |                                                                       |
| 2250 mm. |                                                                |                                                                       |
|          | 55                                                             | 2250                                                                  |
|          |                                                                |                                                                       |
|          |                                                                |                                                                       |
|          | White<br>48+24 W<br>8545 Im<br>3305 Im<br>11850 Im<br>165 Im/W | White<br>48+24 W<br>8545 Im<br>3305 Im<br>11850 Im<br>165 Im/W ⊟□ 110 |