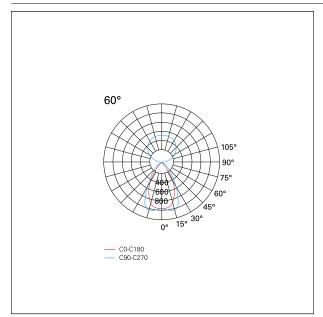

#### LIGHTING DETAILS

emission Beam angle - direct Beam angle - indirect UGR uplight/downlight (dual switch) 60° 60° < 19

## PHOTOMETRIC