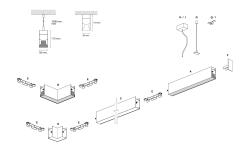

### DESCRIPTION

Segno System allow to create linear lighting effects without breaks. It is designed in different configuration to different ceiling, pendant, wall, trimless recessed mounting. It is composed by lighting modules which must be completed with the appropriate mounting accessories as a function of the type of installation to be carried out. The installation of the lighting modules in a continuous line is achieved thanks to the special mechanical joints "Junction Driven" which ensure better precision in the alignment of the bars. The lighting modules are pre-wired and can be equipped with different power systems, allowing full compatibility with all electrical systems. The lighting modules are already complete with optics modules (lenses+led) which are fixed by magnets, and the connection is made thanks to a quick connection plug. The optical modules are preassembled and protect the LEDs from any possible accidental contact even during the installation.

#### **PRODUCTS CHARACTERISTICS**

| installation type                | Linear light |        |      |  |
|----------------------------------|--------------|--------|------|--|
| material                         | Aluminum     |        |      |  |
| Finish                           | Painted      |        |      |  |
| Color                            | White        |        |      |  |
| Power                            | 48+24 W      |        |      |  |
| Lumen output - Direct emission   | 8545 lm      |        |      |  |
| Lumen output - Indirect emission | 3305 lm      |        |      |  |
| Lumen output – Full emission     | 11850 lm     |        |      |  |
| Efficacy                         | 165 lm/W     | HI 110 |      |  |
| Dimensions                       | 2250 mm.     | H 110  | 2250 |  |
|                                  |              |        | 2200 |  |
|                                  |              |        |      |  |
|                                  |              |        |      |  |
|                                  |              |        |      |  |