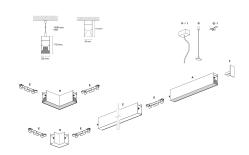

# Segno System

BSB65550PD - Module for pendant mounting - uplight / downlight - dual switch - 1691 mm. - 36+12 W - 4000 K / 4000 K / CRI > 91

#### **DESCRIPTION**

Segno System allow to create linear lighting effects without breaks. It is designed in different configuration to different ceiling, pendant, wall, trimless recessed mounting. It is composed by lighting modules which must be completed with the appropriate mounting accessories as a function of the type of installation to be carried out. The installation of the lighting modules in a continuous line is achieved thanks to the special mechanical joints "Junction Driven" which ensure better precision in the alignment of the bars. The lighting modules are pre-wired and can be equipped with different power systems, allowing full compatibility with all electrical systems. The lighting modules are already complete with optics modules (lenses+led) which are fixed by magnets, and the connection is made thanks to a quick connection plug. The optical modules are preassembled and protect the LEDs from any possible accidental contact even during the installation.

#### PRODUCTS CHARACTERISTICS

Linear light installation type **Aluminum** material **Finish Painted** Color White 36+12 W Power 6535 Im Lumen output - Direct emission 1680 lm Lumen output - Indirect emission Lumen output - Full emission 8215 lm 171 lm/W Efficacy 1691 mm. **Dimensions** 