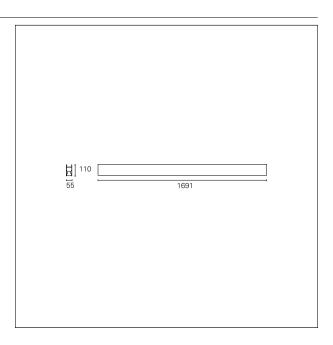

#### PRODUCTS CHARACTERISTICS

Linear light installation type **Aluminum** material **Finish Painted** Color White 36+12 W Power 6535 Im Lumen output - Direct emission 1680 lm Lumen output - Indirect emission Lumen output - Full emission 8215 lm 171 lm/W Efficacy 1691 mm. **Dimensions** 