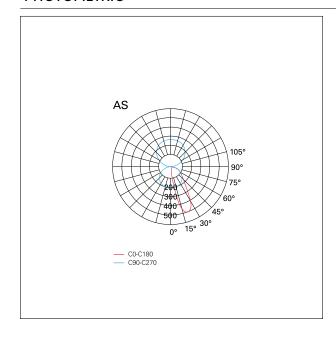

### LIGHTING DETAILS

emission uplight/downlight (dual switch)

Beam angle - direct Asymmetric

#### **PHOTOMETRIC**