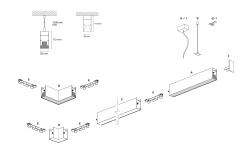

#### DESCRIPTION

Segno System allow to create linear lighting effects without breaks. It is designed in different configuration to different ceiling, pendant, wall, trimless recessed mounting. It is composed by lighting modules which must be completed with the appropriate mounting accessories as a function of the type of installation to be carried out. The installation of the lighting modules in a continuous line is achieved thanks to the special mechanical joints "Junction Driven" which ensure better precision in the alignment of the bars. The lighting modules are pre-wired and can be equipped with different power systems, allowing full compatibility with all electrical systems. The lighting modules are already complete with optics modules (lenses+led) which are fixed by magnets, and the connection is made thanks to a quick connection plug. The optical modules are preassembled and protect the LEDs from any possible accidental contact even during the installation.

#### **PRODUCTS CHARACTERISTICS**

| installation type                | Linear light |        |      |
|----------------------------------|--------------|--------|------|
| material                         | Aluminum     |        |      |
| Finish                           | Painted      |        |      |
| Color                            | White        |        |      |
| Power                            | 36+12 W      |        |      |
| Lumen output - Direct emission   | 6430 lm      |        |      |
| Lumen output - Indirect emission | 1675 lm      |        |      |
| Lumen output – Full emission     | 8105 lm      |        |      |
| Efficacy                         | 169 lm/W     | HI 110 |      |
| Dimensions                       | 1691 mm.     | H 110  |      |
|                                  |              | 55     | 1691 |
|                                  |              |        |      |
|                                  |              |        |      |