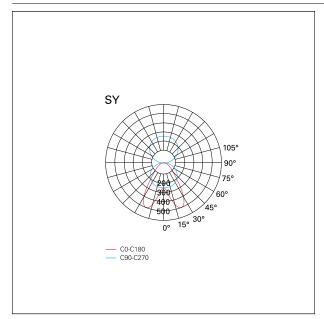

### LIGHTING DETAILS

emission Beam angle - direct uplight/downlight (dual switch) Dual Asymmetric

## PHOTOMETRIC