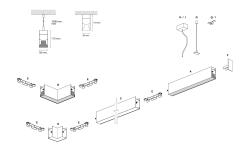

#### DESCRIPTION

Segno System allow to create linear lighting effects without breaks. It is designed in different configuration to different ceiling, pendant, wall, trimless recessed mounting. It is composed by lighting modules which must be completed with the appropriate mounting accessories as a function of the type of installation to be carried out. The installation of the lighting modules in a continuous line is achieved thanks to the special mechanical joints "Junction Driven" which ensure better precision in the alignment of the bars. The lighting modules are pre-wired and can be equipped with different power systems, allowing full compatibility with all electrical systems. The lighting modules are already complete with optics modules (lenses+led) which are fixed by magnets, and the connection is made thanks to a quick connection plug. The optical modules are preassembled and protect the LEDs from any possible accidental contact even during the installation.

#### **PRODUCTS CHARACTERISTICS**

| installation type                | Linear light |          |      |  |
|----------------------------------|--------------|----------|------|--|
| material                         | Aluminum     |          |      |  |
| Finish                           | Painted      |          |      |  |
| Color                            | White        |          |      |  |
| Power                            | 36+12 W      |          |      |  |
| Lumen output - Direct emission   | 6240 lm      |          |      |  |
| Lumen output - Indirect emission | 1630 lm      |          |      |  |
| Lumen output – Full emission     | 7870 lm      |          |      |  |
| Efficacy                         | 164 lm/W     | HI 110   |      |  |
| Dimensions                       | 1691 mm.     | H 110 55 | 1601 |  |
|                                  |              | 55       | 1691 |  |
|                                  |              |          |      |  |
|                                  |              |          |      |  |