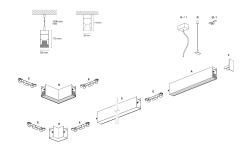

#### DESCRIPTION

Segno System allow to create linear lighting effects without breaks. It is designed in different configuration to different ceiling, pendant, wall, trimless recessed mounting. It is composed by lighting modules which must be completed with the appropriate mounting accessories as a function of the type of installation to be carried out. The installation of the lighting modules in a continuous line is achieved thanks to the special mechanical joints "Junction Driven" which ensure better precision in the alignment of the bars. The lighting modules are pre-wired and can be equipped with different power systems, allowing full compatibility with all electrical systems. The lighting modules are already complete with optics modules (lenses+led) which are fixed by magnets, and the connection is made thanks to a quick connection plug. The optical modules are preassembled and protect the LEDs from any possible accidental contact even during the installation.

#### **PRODUCTS CHARACTERISTICS**

| installation type                | Linear light |        |
|----------------------------------|--------------|--------|
| material                         | Aluminum     |        |
| Finish                           | Painted      |        |
| Color                            | White        |        |
| Power                            | 36+12 W      |        |
| Lumen output - Direct emission   | 6240 lm      |        |
| Lumen output - Indirect emission | 1630 lm      |        |
| Lumen output – Full emission     | 7870 lm      |        |
| Efficacy                         | 164 lm/W     | HI 110 |
| Dimensions                       | 1691 mm.     | H 110  |

#### MECHANICAL CHARACTERISTICS

product IP rate

IP40