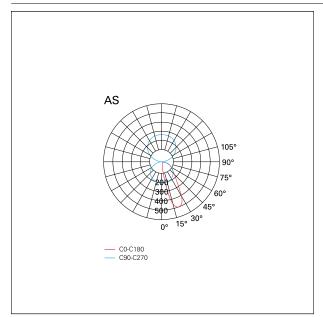

## PHOTOMETRIC

### LIGHTING DETAILS

emission Beam angle - direct uplight/downlight (dual switch) Asymmetric