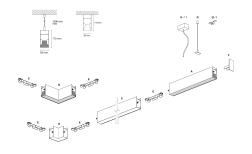

### DESCRIPTION

Segno System allow to create linear lighting effects without breaks. It is designed in different configuration to different ceiling, pendant, wall, trimless recessed mounting. It is composed by lighting modules which must be completed with the appropriate mounting accessories as a function of the type of installation to be carried out. The installation of the lighting modules in a continuous line is achieved thanks to the special mechanical joints "Junction Driven" which ensure better precision in the alignment of the bars. The lighting modules are pre-wired and can be equipped with different power systems, allowing full compatibility with all electrical systems. The lighting modules are already complete with optics modules (lenses+led) which are fixed by magnets, and the connection is made thanks to a quick connection plug. The optical modules are preassembled and protect the LEDs from any possible accidental contact even during the installation.

#### **PRODUCTS CHARACTERISTICS**

| nstallation type                | Linear light |        |      |
|---------------------------------|--------------|--------|------|
| naterial                        | Aluminum     |        |      |
| Finish                          | Painted      |        |      |
| Color                           | White        |        |      |
| ower                            | 36+12 W      |        |      |
| umen output - Direct emission   | 4545 lm      |        |      |
| umen output - Indirect emission | 1800 lm      |        |      |
| umen output – Full emission     | 6345 lm      |        |      |
| Efficacy                        | 132 lm/W     | HI 110 |      |
| Dimensions                      | 1691 mm.     |        | 1001 |
| Jimensions                      | 1071 mm.     | 55     | 1691 |