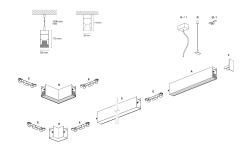

#### DESCRIPTION

Segno System allow to create linear lighting effects without breaks. It is designed in different configuration to different ceiling, pendant, wall, trimless recessed mounting. It is composed by lighting modules which must be completed with the appropriate mounting accessories as a function of the type of installation to be carried out. The installation of the lighting modules in a continuous line is achieved thanks to the special mechanical joints "Junction Driven" which ensure better precision in the alignment of the bars. The lighting modules are pre-wired and can be equipped with different power systems, allowing full compatibility with all electrical systems. The lighting modules are already complete with optics modules (lenses+led) which are fixed by magnets, and the connection is made thanks to a quick connection plug. The optical modules are preassembled and protect the LEDs from any possible accidental contact even during the installation.

#### **PRODUCTS CHARACTERISTICS**

| nstallation type                | Linear light |          |      |
|---------------------------------|--------------|----------|------|
| naterial                        | Aluminum     |          |      |
| inish                           | Painted      |          |      |
| Color                           | White        |          |      |
| Power                           | 36+12 W      |          |      |
| umen output - Direct emission   | 4545 lm      |          |      |
| umen output - Indirect emission | 1800 lm      |          |      |
| umen output – Full emission     | 6345 lm      |          |      |
| fficacy                         | 132 lm/W     |          |      |
| ,<br>Dimensions                 | 1691 mm.     | H 110 55 |      |
|                                 |              | 55       | 1691 |