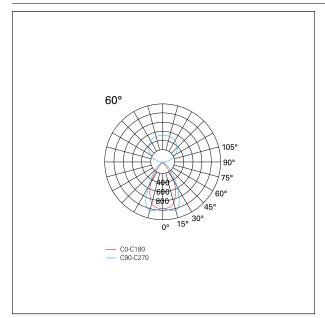

#### LIGHTING DETAILS

emission Beam angle - direct Beam angle - indirect UGR uplight/downlight (dual switch) 60° 60° < 19

## PHOTOMETRIC