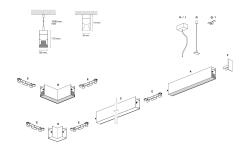

### DESCRIPTION

Segno System allow to create linear lighting effects without breaks. It is designed in different configuration to different ceiling, pendant, wall, trimless recessed mounting. It is composed by lighting modules which must be completed with the appropriate mounting accessories as a function of the type of installation to be carried out. The installation of the lighting modules in a continuous line is achieved thanks to the special mechanical joints "Junction Driven" which ensure better precision in the alignment of the bars. The lighting modules are pre-wired and can be equipped with different power systems, allowing full compatibility with all electrical systems. The lighting modules are already complete with optics modules (lenses+led) which are fixed by magnets, and the connection is made thanks to a quick connection plug. The optical modules are preassembled and protect the LEDs from any possible accidental contact even during the installation.

#### **PRODUCTS CHARACTERISTICS**

| installation type                | Linear light |        |      |
|----------------------------------|--------------|--------|------|
| material                         | Aluminum     |        |      |
| Finish                           | Painted      |        |      |
| Color                            | White        |        |      |
| Power                            | 36+12 W      |        |      |
| Lumen output - Direct emission   | 6365 lm      |        |      |
| Lumen output - Indirect emission | 1660 lm      |        |      |
| Lumen output – Full emission     | 8025 lm      |        |      |
| Efficacy                         | 167 lm/W     | HI 110 |      |
| Dimensions                       | 1691 mm.     | H∏ 110 | 1001 |
|                                  |              | 55     | 1691 |
|                                  |              |        |      |
|                                  |              |        |      |