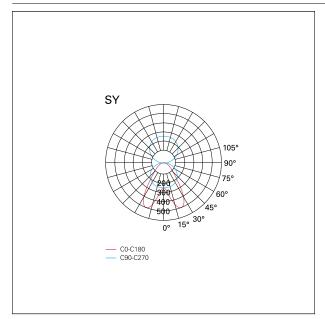

### LIGHTING DETAILS

emission Beam angle - direct uplight/downlight (dual switch) Dual Asymmetric

## PHOTOMETRIC