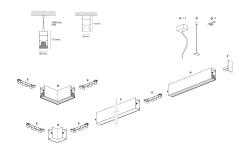

## Segno System

**BSB47560PU** - Module for pendant mounting - uplight / downlight - dual switch - 1131 mm. - 24+12 W - 4000 K / 4000 K / CRI > 91

### DESCRIPTION

Segno System allow to create linear lighting effects without breaks. It is designed in different configuration to different ceiling, pendant, wall, trimless recessed mounting. It is composed by lighting modules which must be completed with the appropriate mounting accessories as a function of the type of installation to be carried out. The installation of the lighting modules in a continuous line is achieved thanks to the special mechanical joints "Junction Driven" which ensure better precision in the alignment of the bars. The lighting modules are pre-wired and can be equipped with different power systems, allowing full compatibility with all electrical systems. The lighting modules are already complete with optics modules (lenses+led) which are fixed by magnets, and the connection is made thanks to a quick connection plug. The optical modules are preassembled and protect the LEDs from any possible accidental contact even during the installation.

#### **PRODUCTS CHARACTERISTICS**

| installation type                | Linear light |        |
|----------------------------------|--------------|--------|
| material                         | Aluminum     |        |
| Finish                           | Painted      |        |
| Color                            | White        |        |
| Power                            | 24+12 W      |        |
| Lumen output - Direct emission   | 4465 lm      |        |
| Lumen output - Indirect emission | 1730 lm      |        |
| Lumen output – Full emission     | 6195 lm      |        |
| Efficacy                         | 172 lm/W     | HI 110 |
| Dimensions                       | 1131 mm.     |        |
|                                  |              |        |
|                                  |              |        |
|                                  |              |        |