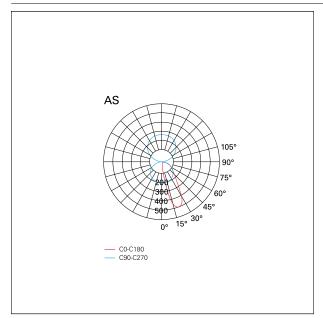

### LIGHTING DETAILS

emission Beam angle - direct uplight/downlight (dual switch) Asymmetric

## PHOTOMETRIC