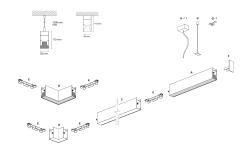

## DESCRIPTION

Segno System allow to create linear lighting effects without breaks. It is designed in different configuration to different ceiling, pendant, wall, trimless recessed mounting. It is composed by lighting modules which must be completed with the appropriate mounting accessories as a function of the type of installation to be carried out. The installation of the lighting modules in a continuous line is achieved thanks to the special mechanical joints "Junction Driven" which ensure better precision in the alignment of the bars. The lighting modules are pre-wired and can be equipped with different power systems, allowing full compatibility with all electrical systems. The lighting modules are already complete with optics modules (lenses+led) which are fixed by magnets, and the connection is made thanks to a quick connection plug. The optical modules are preassembled and protect the LEDs from any possible accidental contact even during the installation.

#### **PRODUCTS CHARACTERISTICS**

| installation type                | Linear light |         |
|----------------------------------|--------------|---------|
| material                         | Aluminum     |         |
| Finish                           | Painted      |         |
| Color                            | White        |         |
| Power                            | 24+12 W      |         |
| Lumen output - Direct emission   | 4340 lm      |         |
| Lumen output - Indirect emission | 1680 lm      |         |
| Lumen output – Full emission     | 6020 lm      |         |
| Efficacy                         | 167 lm/W     |         |
| Dimensions                       | 1131 mm.     |         |
|                                  |              | 55 1151 |
|                                  |              |         |
|                                  |              |         |