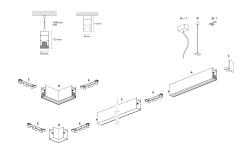

### DESCRIPTION

Segno System allow to create linear lighting effects without breaks. It is designed in different configuration to different ceiling, pendant, wall, trimless recessed mounting. It is composed by lighting modules which must be completed with the appropriate mounting accessories as a function of the type of installation to be carried out. The installation of the lighting modules in a continuous line is achieved thanks to the special mechanical joints "Junction Driven" which ensure better precision in the alignment of the bars. The lighting modules are pre-wired and can be equipped with different power systems, allowing full compatibility with all electrical systems. The lighting modules are already complete with optics modules (lenses+led) which are fixed by magnets, and the connection is made thanks to a quick connection plug. The optical modules are preassembled and protect the LEDs from any possible accidental contact even during the installation.

#### **PRODUCTS CHARACTERISTICS**

| installation type                | Linear light |         |
|----------------------------------|--------------|---------|
| material                         | Aluminum     |         |
| Finish                           | Painted      |         |
| Color                            | White        |         |
| Power                            | 24+12 W      |         |
| Lumen output - Direct emission   | 3170 lm      |         |
| Lumen output - Indirect emission | 1865 lm      |         |
| Lumen output – Full emission     | 5035 lm      |         |
| Efficacy                         | 140 lm/W     |         |
| Dimensions                       | 1131 mm.     |         |
|                                  |              | 55 1131 |
|                                  |              |         |
|                                  |              |         |