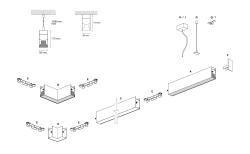

## Segno System

**BSB47510PU** - Module for pendant mounting - uplight / downlight - dual switch - 1131 mm. - 24+12 W - 4000 K / 4000 K / CRI > 91

### DESCRIPTION

Segno System allow to create linear lighting effects without breaks. It is designed in different configuration to different ceiling, pendant, wall, trimless recessed mounting. It is composed by lighting modules which must be completed with the appropriate mounting accessories as a function of the type of installation to be carried out. The installation of the lighting modules in a continuous line is achieved thanks to the special mechanical joints "Junction Driven" which ensure better precision in the alignment of the bars. The lighting modules are pre-wired and can be equipped with different power systems, allowing full compatibility with all electrical systems. The lighting modules are already complete with optics modules (lenses+led) which are fixed by magnets, and the connection is made thanks to a quick connection plug. The optical modules are preassembled and protect the LEDs from any possible accidental contact even during the installation.

#### **PRODUCTS CHARACTERISTICS**

| installation type                | Linear light |  |
|----------------------------------|--------------|--|
| material                         | Aluminum     |  |
| Finish                           | Painted      |  |
| Color                            | White        |  |
| Power                            | 24+12 W      |  |
| Lumen output - Direct emission   | 4420 lm      |  |
| Lumen output – Indirect emission | 1715 lm      |  |
| Lumen output – Full emission     | 6135 lm      |  |
| Efficacy                         | 170 lm/W     |  |
| Dimensions                       | 1131 mm.     |  |
|                                  |              |  |
|                                  |              |  |
|                                  |              |  |
|                                  |              |  |