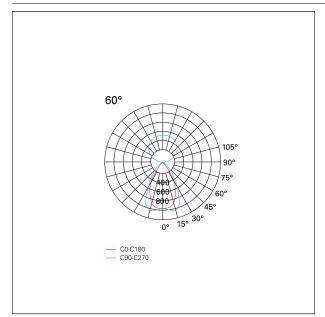

### LIGHTING DETAILS

uplight/downlight (dual switch) 60° 60° < 19

## PHOTOMETRIC