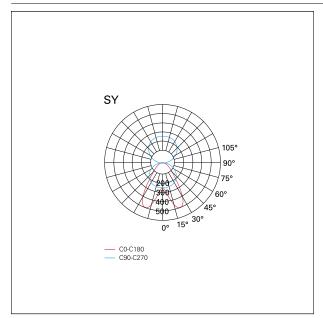

### LIGHTING DETAILS

emission Beam angle - direct uplight/downlight (dual switch) Dual Asymmetric

## PHOTOMETRIC