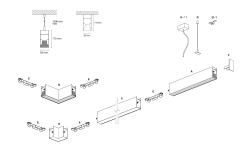

#### DESCRIPTION

Segno System allow to create linear lighting effects without breaks. It is designed in different configuration to different ceiling, pendant, wall, trimless recessed mounting. It is composed by lighting modules which must be completed with the appropriate mounting accessories as a function of the type of installation to be carried out. The installation of the lighting modules in a continuous line is achieved thanks to the special mechanical joints "Junction Driven" which ensure better precision in the alignment of the bars. The lighting modules are pre-wired and can be equipped with different power systems, allowing full compatibility with all electrical systems. The lighting modules are already complete with optics modules (lenses+led) which are fixed by magnets, and the connection is made thanks to a quick connection plug. The optical modules are preassembled and protect the LEDs from any possible accidental contact even during the installation.

#### **PRODUCTS CHARACTERISTICS**

| installation type                | Linear light |         |
|----------------------------------|--------------|---------|
| material                         | Aluminum     |         |
| Finish                           | Painted      |         |
| Color                            | White        |         |
| Power                            | 24+12 W      |         |
| Lumen output - Direct emission   | 4315 lm      |         |
| Lumen output – Indirect emission | 1675 lm      |         |
| Lumen output – Full emission     | 5990 lm      |         |
| Efficacy                         | 166 lm/W     | HI 110  |
| Dimensions                       | 1131 mm.     |         |
|                                  |              | 55 1131 |
|                                  |              |         |
|                                  |              |         |