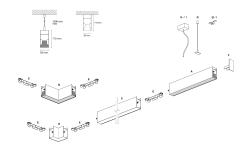

#### DESCRIPTION

Segno System allow to create linear lighting effects without breaks. It is designed in different configuration to different ceiling, pendant, wall, trimless recessed mounting. It is composed by lighting modules which must be completed with the appropriate mounting accessories as a function of the type of installation to be carried out. The installation of the lighting modules in a continuous line is achieved thanks to the special mechanical joints "Junction Driven" which ensure better precision in the alignment of the bars. The lighting modules are pre-wired and can be equipped with different power systems, allowing full compatibility with all electrical systems. The lighting modules are already complete with optics modules (lenses+led) which are fixed by magnets, and the connection is made thanks to a quick connection plug. The optical modules are preassembled and protect the LEDs from any possible accidental contact even during the installation.

#### **PRODUCTS CHARACTERISTICS**

| uminum<br>ainted |                                                 |
|------------------|-------------------------------------------------|
| ninted           |                                                 |
| annea            |                                                 |
| 'hite            |                                                 |
| 1+12 W           |                                                 |
| 190 lm           |                                                 |
| 530 lm           |                                                 |
| 320 lm           |                                                 |
| 62 lm/W          |                                                 |
| 131 mm.          | 110 1131                                        |
|                  |                                                 |
|                  |                                                 |
|                  | I+12 W<br>I90 Im<br>530 Im<br>320 Im<br>52 Im/W |