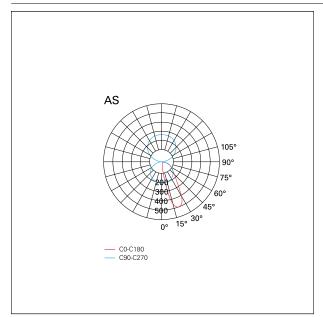

### LIGHTING DETAILS

emission Beam angle - direct uplight/downlight (dual switch) Asymmetric

## PHOTOMETRIC