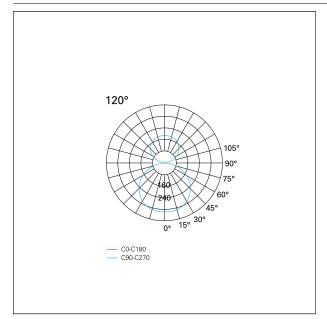

### LIGHTING DETAILS

emission Beam angle - direct uplight/downlight (dual switch) 120°

## PHOTOMETRIC