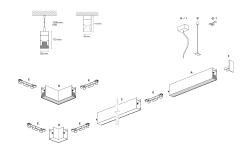

#### DESCRIPTION

Segno System allow to create linear lighting effects without breaks. It is designed in different configuration to different ceiling, pendant, wall, trimless recessed mounting. It is composed by lighting modules which must be completed with the appropriate mounting accessories as a function of the type of installation to be carried out. The installation of the lighting modules in a continuous line is achieved thanks to the special mechanical joints "Junction Driven" which ensure better precision in the alignment of the bars. The lighting modules are pre-wired and can be equipped with different power systems, allowing full compatibility with all electrical systems. The lighting modules are already complete with optics modules (lenses+led) which are fixed by magnets, and the connection is made thanks to a quick connection plug. The optical modules are preassembled and protect the LEDs from any possible accidental contact even during the installation.

#### **PRODUCTS CHARACTERISTICS**

| installation type                | Linear light |         |
|----------------------------------|--------------|---------|
| material                         | Aluminum     |         |
| Finish                           | Painted      |         |
| Color                            | White        |         |
| Power                            | 24+12 W      |         |
| Lumen output - Direct emission   | 3060 lm      |         |
| Lumen output - Indirect emission | 1800 lm      |         |
| Lumen output - Full emission     | 5400 lm      |         |
| Efficacy                         | 135 lm/W     |         |
| Dimensions                       | 1131 mm.     |         |
|                                  |              | 55 1101 |
|                                  |              |         |
|                                  |              |         |