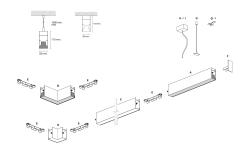

## Segno System

**BSB47440PD** - Module for pendant mounting - uplight / downlight - dual switch - 1131 mm. - 24+12 W - 3000 K / 3000 K / CRI > 92

#### DESCRIPTION

Segno System allow to create linear lighting effects without breaks. It is designed in different configuration to different ceiling, pendant, wall, trimless recessed mounting. It is composed by lighting modules which must be completed with the appropriate mounting accessories as a function of the type of installation to be carried out. The installation of the lighting modules in a continuous line is achieved thanks to the special mechanical joints "Junction Driven" which ensure better precision in the alignment of the bars. The lighting modules are pre-wired and can be equipped with different power systems, allowing full compatibility with all electrical systems. The lighting modules are already complete with optics modules (lenses+led) which are fixed by magnets, and the connection is made thanks to a quick connection plug. The optical modules are preassembled and protect the LEDs from any possible accidental contact even during the installation.

#### **PRODUCTS CHARACTERISTICS**

| installation type                | Linear light |  |
|----------------------------------|--------------|--|
| material                         | Aluminum     |  |
| Finish                           | Painted      |  |
| Color                            | White        |  |
| Power                            | 24+12 W      |  |
| Lumen output - Direct emission   | 3060 lm      |  |
| Lumen output – Indirect emission | 1800 lm      |  |
| Lumen output – Full emission     | 5400 lm      |  |
| Efficacy                         | 135 lm/W     |  |
| Dimensions                       | 1131 mm.     |  |
|                                  |              |  |
|                                  |              |  |
|                                  |              |  |