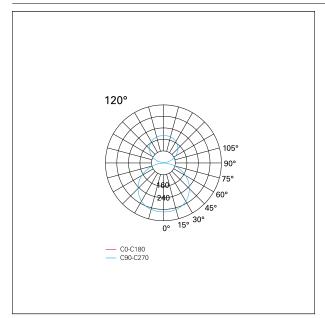

### LIGHTING DETAILS

emission Beam angle - direct uplight/downlight (dual switch) 120°

## PHOTOMETRIC