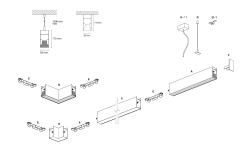

#### DESCRIPTION

Segno System allow to create linear lighting effects without breaks. It is designed in different configuration to different ceiling, pendant, wall, trimless recessed mounting. It is composed by lighting modules which must be completed with the appropriate mounting accessories as a function of the type of installation to be carried out. The installation of the lighting modules in a continuous line is achieved thanks to the special mechanical joints "Junction Driven" which ensure better precision in the alignment of the bars. The lighting modules are pre-wired and can be equipped with different power systems, allowing full compatibility with all electrical systems. The lighting modules are already complete with optics modules (lenses+led) which are fixed by magnets, and the connection is made thanks to a quick connection plug. The optical modules are preassembled and protect the LEDs from any possible accidental contact even during the installation.

#### **PRODUCTS CHARACTERISTICS**

| installation type                | Linear light |  |
|----------------------------------|--------------|--|
| material                         | Aluminum     |  |
| Finish                           | Painted      |  |
| Color                            | White        |  |
| Power                            | 24+12 W      |  |
| Lumen output - Direct emission   | 4145 lm      |  |
| Lumen output - Indirect emission | 1615 lm      |  |
| Lumen output – Full emission     | 5760 lm      |  |
| Efficacy                         | 160 lm/W     |  |
| Dimensions                       | 1131 mm.     |  |
|                                  |              |  |
|                                  |              |  |
|                                  |              |  |