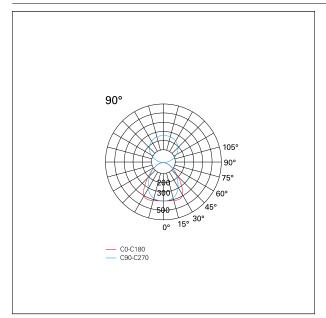

### LIGHTING DETAILS

emission Beam angle - direct uplight/downlight (dual switch) 90°

## PHOTOMETRIC