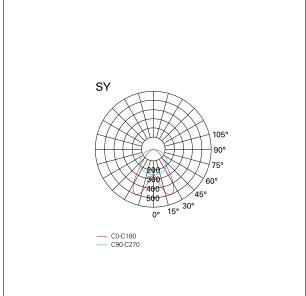

# Segno System

BHD64560 - Module for pendant or ceiling mounting - downlight - single switch - 2250 mm. - 48 W - 4000 K / 4000 K / CRI > 91

| MECHANICAL CHARACTER   | ISTICS                      |  |
|------------------------|-----------------------------|--|
| product IP rate        | IP20                        |  |
|                        |                             |  |
| LED SOURCE DETAILS     |                             |  |
| led source type        | SMD Led                     |  |
| Photobiological risk   | RG 1 Low risk ( IEC 62471 ) |  |
| LED brand              | TCI or equivalent           |  |
| Service lifetime       | L80 / B20 - 80.000 h.       |  |
| Light temperature      | 4000 K                      |  |
| CRI                    | CRI > 91                    |  |
| SDCM                   | < 3                         |  |
| DRIVER CHARACTERISTICS |                             |  |
| driver                 | On÷Off                      |  |
|                        |                             |  |
| LIGHTING DETAILS       |                             |  |
| emission               | Downlight                   |  |
| Beam angle - direct    | Dual Asymmetric             |  |
| PHOTOMETRIC            |                             |  |
|                        |                             |  |