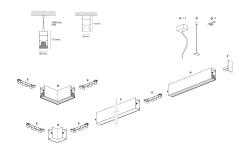

## Segno System

**BHD64560** - Module for pendant or ceiling mounting - downlight - single switch - 2250 mm. - 48 W - 4000 K / 4000 K / CRI > 91

## DESCRIPTION

Segno System allow to create linear lighting effects without breaks. It is designed in different configuration to different ceiling, pendant, wall, trimless recessed mounting. It is composed by lighting modules which must be completed with the appropriate mounting accessories as a function of the type of installation to be carried out. The installation of the lighting modules in a continuous line is achieved thanks to the special mechanical joints "Junction Driven" which ensure better precision in the alignment of the bars. The lighting modules are pre-wired and can be equipped with different power systems, allowing full compatibility with all electrical systems. The lighting modules are already complete with optics modules (lenses+led) which are fixed by magnets, and the connection is made thanks to a quick connection plug. The optical modules are preassembled and protect the LEDs from any possible accidental contact even during the installation.

#### **PRODUCTS CHARACTERISTICS**

| installation type              | Linear light |                  |
|--------------------------------|--------------|------------------|
| material                       | Aluminum     |                  |
| Finish                         | Painted      |                  |
| Color                          | White        |                  |
| Power                          | 48 W         |                  |
| Lumen output – Direct emission | 8885 lm      |                  |
| Efficacy                       | 185 lm/W     |                  |
| Dimensions                     | 2250 mm.     |                  |
|                                |              | H 110<br>55 2250 |