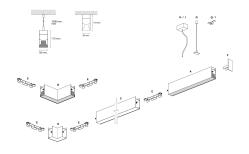

## DESCRIPTION

Segno System allow to create linear lighting effects without breaks. It is designed in different configuration to different ceiling, pendant, wall, trimless recessed mounting. It is composed by lighting modules which must be completed with the appropriate mounting accessories as a function of the type of installation to be carried out. The installation of the lighting modules in a continuous line is achieved thanks to the special mechanical joints "Junction Driven" which ensure better precision in the alignment of the bars. The lighting modules are pre-wired and can be equipped with different power systems, allowing full compatibility with all electrical systems. The lighting modules are already complete with optics modules (lenses+led) which are fixed by magnets, and the connection is made thanks to a quick connection plug. The optical modules are preassembled and protect the LEDs from any possible accidental contact even during the installation.

#### **PRODUCTS CHARACTERISTICS**

| nstallation type              | Linear light  |             |      |  |
|-------------------------------|---------------|-------------|------|--|
| naterial                      | Aluminum      |             |      |  |
| inish                         | Painted       |             |      |  |
| Color                         | White         |             |      |  |
| Power                         | 48 W          |             |      |  |
| umen output - Direct emission | 6320 lm       |             |      |  |
| fficacy                       | 132 lm/W      |             |      |  |
| ,<br>Dimensions               | ,<br>2250 mm. |             |      |  |
|                               |               | ∐ 110<br>55 | 2250 |  |