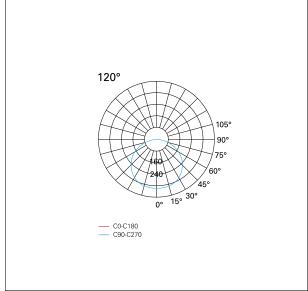

# Segno System

**BHD64540PU** - Module for pendant or ceiling mounting - downlight - single switch - 2250 mm. - 48 W - 4000 K / 4000 K / CRI > 91

| MECHANICAL CHARACTERISTICS |                             |  |  |
|----------------------------|-----------------------------|--|--|
| product IP rate            | IP20                        |  |  |
|                            |                             |  |  |
| LED SOURCE DETAILS         |                             |  |  |
| led source type            | SMD Led                     |  |  |
| Photobiological risk       | RG 1 Low risk ( IEC 62471 ) |  |  |
| LED brand                  | TCI or equivalent           |  |  |
| Service lifetime           | L80 / B20 - 80.000 h.       |  |  |
| Light temperature          | 4000 K                      |  |  |
| CRI                        | CRI > 91                    |  |  |
| SDCM                       | < 3                         |  |  |
|                            |                             |  |  |
| DRIVER CHARACTERISTICS     |                             |  |  |
| driver                     | Push                        |  |  |
|                            |                             |  |  |
| LIGHTING DETAILS           |                             |  |  |
| emission                   | Downlight                   |  |  |
| Beam angle – direct        | 120°                        |  |  |
|                            |                             |  |  |
| PHOTOMETRIC                |                             |  |  |
|                            |                             |  |  |
|                            |                             |  |  |