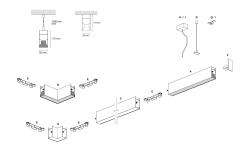

## DESCRIPTION

Segno System allow to create linear lighting effects without breaks. It is designed in different configuration to different ceiling, pendant, wall, trimless recessed mounting. It is composed by lighting modules which must be completed with the appropriate mounting accessories as a function of the type of installation to be carried out. The installation of the lighting modules in a continuous line is achieved thanks to the special mechanical joints "Junction Driven" which ensure better precision in the alignment of the bars. The lighting modules are pre-wired and can be equipped with different power systems, allowing full compatibility with all electrical systems. The lighting modules are already complete with optics modules (lenses+led) which are fixed by magnets, and the connection is made thanks to a quick connection plug. The optical modules are preassembled and protect the LEDs from any possible accidental contact even during the installation.