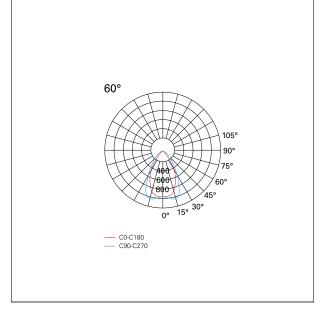

# Segno System

**BHD64510PD** - Module for pendant or ceiling mounting - downlight - single switch - 2250 mm. - 48 W - 4000 K / 4000 K / CRI > 91

| MECHANICAL CHARACTER   | ISTICS                      |  |
|------------------------|-----------------------------|--|
| product IP rate        | IP20                        |  |
|                        |                             |  |
| LED SOURCE DETAILS     |                             |  |
| led source type        | SMD Led                     |  |
| Photobiological risk   | RG 1 Low risk ( IEC 62471 ) |  |
| LED brand              | TCI or equivalent           |  |
| Service lifetime       | L80 / B20 - 80.000 h.       |  |
| Light temperature      | 4000 K                      |  |
| CRI                    | CRI > 91                    |  |
| SDCM                   | < 3                         |  |
|                        |                             |  |
| DRIVER CHARACTERISTICS |                             |  |
| driver                 | Pan Digital                 |  |
|                        |                             |  |
| LIGHTING DETAILS       |                             |  |
| emission               | Downlight                   |  |
| Beam angle - direct    | 60°                         |  |
| UGR                    | < 19                        |  |
|                        |                             |  |
| PHOTOMETRIC            |                             |  |
|                        |                             |  |