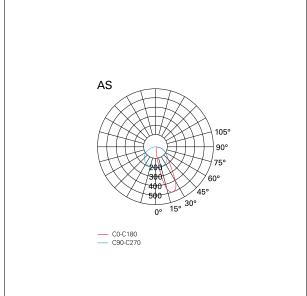

# Segno System

**BHD48550PD** - Module for pendant or ceiling mounting - downlight - single switch - 1691 mm. - 36 W - 4000 K / 4000 K / CRI > 91

| MECHANICAL CHARACTERISTICS |                             |  |  |
|----------------------------|-----------------------------|--|--|
| product IP rate            | IP20                        |  |  |
|                            |                             |  |  |
| LED SOURCE DETAILS         |                             |  |  |
| led source type            | SMD Led                     |  |  |
| Photobiological risk       | RG 1 Low risk ( IEC 62471 ) |  |  |
| LED brand                  | TCI or equivalent           |  |  |
| Service lifetime           | L80 / B20 - 80.000 h.       |  |  |
| Light temperature          | 4000 K                      |  |  |
| CRI                        | CRI > 91                    |  |  |
| SDCM                       | < 3                         |  |  |
|                            |                             |  |  |
| DRIVER CHARACTERISTICS     |                             |  |  |
| driver                     | Pan Digital                 |  |  |
|                            |                             |  |  |
| LIGHTING DETAILS           |                             |  |  |
| emission                   | Downlight                   |  |  |
| Beam angle - direct        | Asymmetric                  |  |  |
| -                          | -                           |  |  |
| PHOTOMETRIC                |                             |  |  |
|                            |                             |  |  |