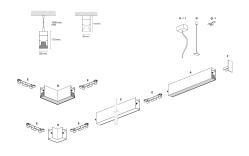

## Segno System

**BHD48550PD** - Module for pendant or ceiling mounting - downlight - single switch - 1691 mm. - 36 W - 4000 K / 4000 K / CRI > 91

## DESCRIPTION

Segno System allow to create linear lighting effects without breaks. It is designed in different configuration to different ceiling, pendant, wall, trimless recessed mounting. It is composed by lighting modules which must be completed with the appropriate mounting accessories as a function of the type of installation to be carried out. The installation of the lighting modules in a continuous line is achieved thanks to the special mechanical joints "Junction Driven" which ensure better precision in the alignment of the bars. The lighting modules are pre-wired and can be equipped with different power systems, allowing full compatibility with all electrical systems. The lighting modules are already complete with optics modules (lenses+led) which are fixed by magnets, and the connection is made thanks to a quick connection plug. The optical modules are preassembled and protect the LEDs from any possible accidental contact even during the installation.

#### **PRODUCTS CHARACTERISTICS**

| installation type              | Linear light |          |      |
|--------------------------------|--------------|----------|------|
| material                       | Aluminum     |          |      |
| Finish                         | Painted      |          |      |
| Color                          | White        |          |      |
| Dower                          | 36 W         |          |      |
| Lumen output – Direct emission | 6470 lm      |          |      |
| Efficacy                       | 180 lm/W     |          |      |
| Dimensions                     | 1691 mm.     |          |      |
|                                |              | H 110 55 | 1691 |