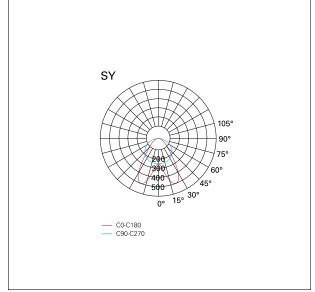

# Segno System

BHD32560CA - Module for pendant or ceiling mounting - downlight - single switch - 1131 mm. - 24 W - 4000 K / 4000 K / CRI > 91

| ANICAL CHARACTERIST | ICS                         |  |
|---------------------|-----------------------------|--|
| IP rate             | IP20                        |  |
|                     |                             |  |
| OURCE DETAILS       |                             |  |
| ce type             | SMD Led                     |  |
| ological risk       | RG 1 Low risk ( IEC 62471 ) |  |
| nd                  | TCI or equivalent           |  |
| lifetime            | L80 / B20 - 80.000 h.       |  |
| nperature           | 4000 K                      |  |
|                     | CRI > 91                    |  |
|                     | < 3                         |  |
| R CHARACTERISTICS   |                             |  |
|                     | Casambi                     |  |
| NG DETAILS          |                             |  |
| 1                   | Downlight                   |  |
| ngle – direct       | Dual Asymmetric             |  |
| OMETRIC             |                             |  |
|                     | Dual Asymmetric             |  |