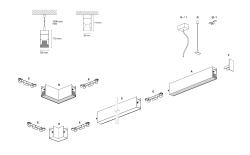

## DESCRIPTION

Segno System allow to create linear lighting effects without breaks. It is designed in different configuration to different ceiling, pendant, wall, trimless recessed mounting. It is composed by lighting modules which must be completed with the appropriate mounting accessories as a function of the type of installation to be carried out. The installation of the lighting modules in a continuous line is achieved thanks to the special mechanical joints "Junction Driven" which ensure better precision in the alignment of the bars. The lighting modules are pre-wired and can be equipped with different power systems, allowing full compatibility with all electrical systems. The lighting modules are already complete with optics modules (lenses+led) which are fixed by magnets, and the connection is made thanks to a quick connection plug. The optical modules are preassembled and protect the LEDs from any possible accidental contact even during the installation.

## Segno System

**BHD32560CA** - Module for pendant or ceiling mounting - downlight - single switch - 1131 mm. - 24 W - 4000 K / 4000 K / CRI > 91