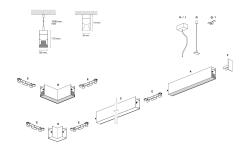

## DESCRIPTION

Segno System allow to create linear lighting effects without breaks. It is designed in different configuration to different ceiling, pendant, wall, trimless recessed mounting. It is composed by lighting modules which must be completed with the appropriate mounting accessories as a function of the type of installation to be carried out. The installation of the lighting modules in a continuous line is achieved thanks to the special mechanical joints "Junction Driven" which ensure better precision in the alignment of the bars. The lighting modules are pre-wired and can be equipped with different power systems, allowing full compatibility with all electrical systems. The lighting modules are already complete with optics modules (lenses+led) which are fixed by magnets, and the connection is made thanks to a quick connection plug. The optical modules are preassembled and protect the LEDs from any possible accidental contact even during the installation.