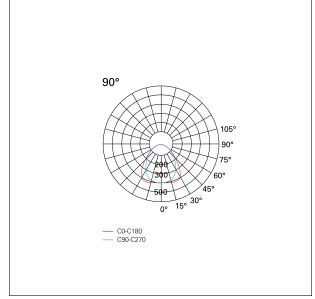

# Segno System

BHD32520PD - Module for pendant or ceiling mounting - downlight - single switch - 1131 mm. - 24 W - 4000 K / 4000 K / CRI > 91

| MECHANICAL CHARACTERISTICS |                             |  |  |
|----------------------------|-----------------------------|--|--|
| product IP rate            | IP20                        |  |  |
|                            |                             |  |  |
| LED SOURCE DETAILS         |                             |  |  |
| led source type            | SMD Led                     |  |  |
| Photobiological risk       | RG 1 Low risk ( IEC 62471 ) |  |  |
| LED brand                  | TCI or equivalent           |  |  |
| Service lifetime           | L80 / B20 - 80.000 h.       |  |  |
| Light temperature          | 4000 K                      |  |  |
| CRI                        | CRI>91                      |  |  |
| SDCM                       | < 3                         |  |  |
| DRIVER CHARACTERISTICS     |                             |  |  |
| driver                     | Pan Digital                 |  |  |
| LIGHTING DETAILS           |                             |  |  |
| LIGHTING DETAILS           |                             |  |  |
| emission                   | Downlight                   |  |  |
| Beam angle - direct        | 90°                         |  |  |
|                            |                             |  |  |
| PHOTOMETRIC                |                             |  |  |
|                            |                             |  |  |