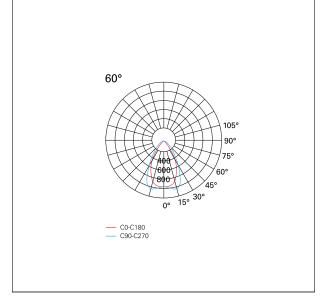

# Segno System

**BHD32510PU** - Module for pendant or ceiling mounting - downlight - single switch - 1131 mm. - 24 W - 4000 K / 4000 K / CRI > 91

| MECHANICAL CHARACTERISTICS |                             |  |
|----------------------------|-----------------------------|--|
| product IP rate            | IP20                        |  |
| LED SOURCE DETAILS         |                             |  |
| led source type            | SMD Led                     |  |
| Photobiological risk       | RG 1 Low risk ( IEC 62471 ) |  |
| LED brand                  | TCI or equivalent           |  |
| Service lifetime           | L80 / B20 - 80.000 h.       |  |
| Light temperature          | 4000 K                      |  |
| CRI                        | CRI > 91                    |  |
| SDCM                       | < 3                         |  |
| DRIVER CHARACTERISTICS     | Push                        |  |
|                            |                             |  |
| LIGHTING DETAILS           |                             |  |
| emission                   | Downlight                   |  |
| Beam angle - direct        | 60°                         |  |
| UGR                        | < 19                        |  |
|                            |                             |  |
| PHOTOMETRIC                |                             |  |
|                            |                             |  |