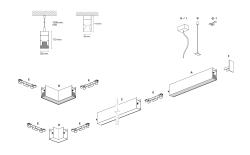

## DESCRIPTION

Segno System allow to create linear lighting effects without breaks. It is designed in different configuration to different ceiling, pendant, wall, trimless recessed mounting. It is composed by lighting modules which must be completed with the appropriate mounting accessories as a function of the type of installation to be carried out. The installation of the lighting modules in a continuous line is achieved thanks to the special mechanical joints "Junction Driven" which ensure better precision in the alignment of the bars. The lighting modules are pre-wired and can be equipped with different power systems, allowing full compatibility with all electrical systems. The lighting modules are already complete with optics modules (lenses+led) which are fixed by magnets, and the connection is made thanks to a quick connection plug. The optical modules are preassembled and protect the LEDs from any possible accidental contact even during the installation.

#### **PRODUCTS CHARACTERISTICS**

| installation type              | Linear light |                     |
|--------------------------------|--------------|---------------------|
| material                       | Aluminum     |                     |
| Finish                         | Painted      |                     |
| Color                          | White        |                     |
| Power                          | 24 W         |                     |
| Lumen output - Direct emission | 4400 lm      |                     |
| Efficacy                       | 183 lm/W     |                     |
| Dimensions                     | 1131 mm.     |                     |
|                                |              | H 110<br>55<br>1131 |