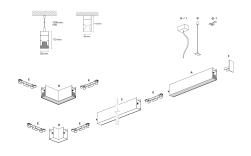

## DESCRIPTION

Segno System allow to create linear lighting effects without breaks. It is designed in different configuration to different ceiling, pendant, wall, trimless recessed mounting. It is composed by lighting modules which must be completed with the appropriate mounting accessories as a function of the type of installation to be carried out. The installation of the lighting modules in a continuous line is achieved thanks to the special mechanical joints "Junction Driven" which ensure better precision in the alignment of the bars. The lighting modules are pre-wired and can be equipped with different power systems, allowing full compatibility with all electrical systems. The lighting modules are already complete with optics modules (lenses+led) which are fixed by magnets, and the connection is made thanks to a quick connection plug. The optical modules are preassembled and protect the LEDs from any possible accidental contact even during the installation.

#### **PRODUCTS CHARACTERISTICS**

| installation type              | Linear light |                     |
|--------------------------------|--------------|---------------------|
| material                       | Aluminum     |                     |
| Finish                         | Painted      |                     |
| Color                          | White        |                     |
| Power                          | 24 W         |                     |
| Lumen output – Direct emission | 4400 lm      |                     |
| Efficacy                       | 183 lm/W     |                     |
| Dimensions                     | 1131 mm.     |                     |
|                                |              | H 110<br>55<br>1131 |