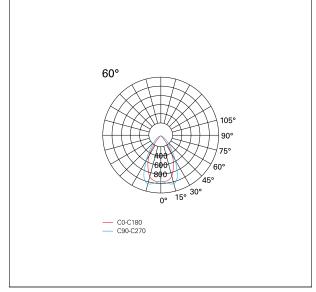

# Segno System

BHD32510CA - Module for pendant or ceiling mounting - downlight - single switch - 1131 mm. - 24 W - 4000 K / 4000 K / CRI > 91

| product IP rate                 | IP20                        |  |
|---------------------------------|-----------------------------|--|
| LED SOURCE DETAILS              |                             |  |
| led source type                 | SMD Led                     |  |
| Photobiological risk            | RG 1 Low risk ( IEC 62471 ) |  |
| LED brand                       | TCI or equivalent           |  |
| Service lifetime                | L80 / B20 - 80.000 h.       |  |
| Light temperature               | 4000 K                      |  |
| CRI                             | CRI > 91                    |  |
| SDCM                            | < 3                         |  |
| DRIVER CHARACTERISTIC           | 6<br>Casambi                |  |
|                                 |                             |  |
| LIGHTING DETAILS                |                             |  |
|                                 | Downlight                   |  |
| emission                        | Downlight<br>60°            |  |
|                                 |                             |  |
| emission<br>Beam angle - direct | 60°                         |  |