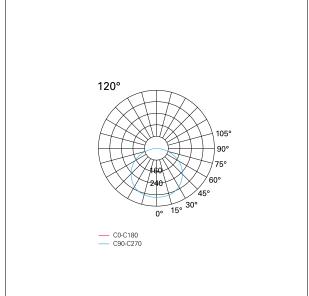

# Segno System

BHD32440 - Module for pendant or ceiling mounting - downlight - single switch - 1131 mm. - 24 W - 3000 K / 3000 K / CRI > 92

| MECHANICAL CHARACTERISTICS |                             |  |  |
|----------------------------|-----------------------------|--|--|
| product IP rate            | IP20                        |  |  |
|                            |                             |  |  |
| LED SOURCE DETAILS         |                             |  |  |
| led source type            | SMD Led                     |  |  |
| Photobiological risk       | RG 1 Low risk ( IEC 62471 ) |  |  |
| LED brand                  | TCI or equivalent           |  |  |
| Service lifetime           | L80 / B20 - 80.000 h.       |  |  |
| Light temperature          | 3000 K                      |  |  |
| CRI<br>SDCM                | CRI > 92<br>< 3             |  |  |
| SDCM                       |                             |  |  |
| DRIVER CHARACTERISTICS     |                             |  |  |
| driver                     | On÷Off                      |  |  |
|                            |                             |  |  |
| LIGHTING DETAILS           |                             |  |  |
| emission                   | Downlight                   |  |  |
| Beam angle - direct        | 120°                        |  |  |
|                            |                             |  |  |
| PHOTOMETRIC                |                             |  |  |
|                            |                             |  |  |