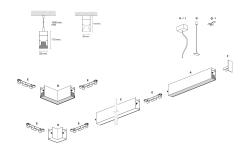

## Segno System

**BHD32440** - Module for pendant or ceiling mounting - downlight - single switch - 1131 mm. - 24 W - 3000 K / 3000 K / CRI > 92

## DESCRIPTION

Segno System allow to create linear lighting effects without breaks. It is designed in different configuration to different ceiling, pendant, wall, trimless recessed mounting. It is composed by lighting modules which must be completed with the appropriate mounting accessories as a function of the type of installation to be carried out. The installation of the lighting modules in a continuous line is achieved thanks to the special mechanical joints "Junction Driven" which ensure better precision in the alignment of the bars. The lighting modules are pre-wired and can be equipped with different power systems, allowing full compatibility with all electrical systems. The lighting modules are already complete with optics modules (lenses+led) which are fixed by magnets, and the connection is made thanks to a quick connection plug. The optical modules are preassembled and protect the LEDs from any possible accidental contact even during the installation.

#### **PRODUCTS CHARACTERISTICS**

| installation type              | Linear light |                 |
|--------------------------------|--------------|-----------------|
| material                       | Aluminum     |                 |
| Finish                         | Painted      |                 |
| Color                          | White        |                 |
| Power                          | 24 W         |                 |
| Lumen output - Direct emission | 3050 lm      |                 |
| Efficacy                       | 127 lm/W     |                 |
| Dimensions                     | 1131 mm.     |                 |
|                                |              | ☐ 110   55 1131 |