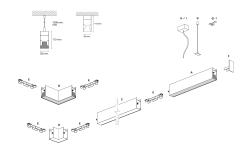

## DESCRIPTION

Segno System allow to create linear lighting effects without breaks. It is designed in different configuration to different ceiling, pendant, wall, trimless recessed mounting. It is composed by lighting modules which must be completed with the appropriate mounting accessories as a function of the type of installation to be carried out. The installation of the lighting modules in a continuous line is achieved thanks to the special mechanical joints "Junction Driven" which ensure better precision in the alignment of the bars. The lighting modules are pre-wired and can be equipped with different power systems, allowing full compatibility with all electrical systems. The lighting modules are already complete with optics modules (lenses+led) which are fixed by magnets, and the connection is made thanks to a quick connection plug. The optical modules are preassembled and protect the LEDs from any possible accidental contact even during the installation.