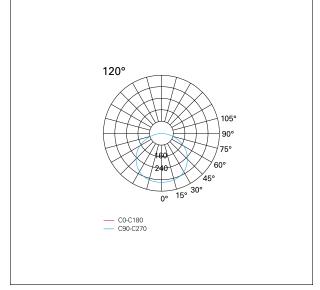

# Segno System

**BHD32440CA** - Module for pendant or ceiling mounting - downlight - single switch - 1131 mm. - 24 W - 3000 K / 3000 K / CRI > 92

| MECHANICAL CHARACTERISTICS            |                             |  |  |
|---------------------------------------|-----------------------------|--|--|
| product IP rate                       | IP20                        |  |  |
|                                       |                             |  |  |
| LED SOURCE DETAILS                    |                             |  |  |
| led source type                       | SMD Led                     |  |  |
| Photobiological risk                  | RG 1 Low risk ( IEC 62471 ) |  |  |
| LED brand                             | TCI or equivalent           |  |  |
| Service lifetime                      | L80 / B20 - 80.000 h.       |  |  |
| Light temperature                     | 3000 K                      |  |  |
| CRI                                   | CRI > 92                    |  |  |
| SDCM                                  | < 3                         |  |  |
| DRIVER CHARACTERISTICS                |                             |  |  |
| driver                                | Casambi                     |  |  |
| LIGHTING DETAILS                      |                             |  |  |
| emission                              | Downlight                   |  |  |
| Beam angle - direct                   | 120°                        |  |  |
| · · · · · · · · · · · · · · · · · · · |                             |  |  |
| PHOTOMETRIC                           |                             |  |  |
|                                       |                             |  |  |
|                                       |                             |  |  |