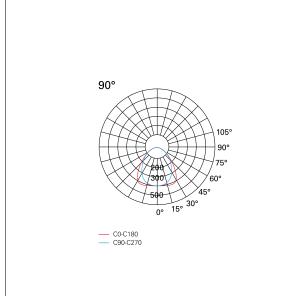

# Segno System

BHD32420PU - Module for pendant or ceiling mounting - downlight - single switch - 1131 mm. - 24 W - 3000 K / 3000 K / CRI > 92

| MECHANICAL CHARACTERISTICS |                             |  |  |
|----------------------------|-----------------------------|--|--|
| product IP rate            | IP20                        |  |  |
|                            |                             |  |  |
| LED SOURCE DETAILS         |                             |  |  |
| led source type            | SMD Led                     |  |  |
| Photobiological risk       | RG 1 Low risk ( IEC 62471 ) |  |  |
| LED brand                  | TCI or equivalent           |  |  |
| Service lifetime           | L80 / B20 - 80.000 h.       |  |  |
| Light temperature          | 3000 K                      |  |  |
| CRI                        | CRI > 92                    |  |  |
| SDCM                       | < 3                         |  |  |
|                            |                             |  |  |
| DRIVER CHARACTERISTICS     |                             |  |  |
| driver                     | Push                        |  |  |
|                            |                             |  |  |
| LIGHTING DETAILS           |                             |  |  |
| emission                   | Downlight                   |  |  |
| Beam angle - direct        | 90°                         |  |  |
| Ŭ                          |                             |  |  |
| PHOTOMETRIC                |                             |  |  |
|                            |                             |  |  |