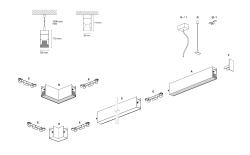

## DESCRIPTION

Segno System allow to create linear lighting effects without breaks. It is designed in different configuration to different ceiling, pendant, wall, trimless recessed mounting. It is composed by lighting modules which must be completed with the appropriate mounting accessories as a function of the type of installation to be carried out. The installation of the lighting modules in a continuous line is achieved thanks to the special mechanical joints "Junction Driven" which ensure better precision in the alignment of the bars. The lighting modules are pre-wired and can be equipped with different power systems, allowing full compatibility with all electrical systems. The lighting modules are already complete with optics modules (lenses+led) which are fixed by magnets, and the connection is made thanks to a quick connection plug. The optical modules are preassembled and protect the LEDs from any possible accidental contact even during the installation.

#### **PRODUCTS CHARACTERISTICS**

| installation type              | Linear light |                  |
|--------------------------------|--------------|------------------|
| material                       | Aluminum     |                  |
| Finish                         | Painted      |                  |
| Color                          | White        |                  |
| Power                          | 24 W         |                  |
| Lumen output - Direct emission | 4140 lm      |                  |
| Efficacy                       | 173 lm/W     |                  |
| Dimensions                     | 1131 mm.     |                  |
|                                |              | H 110<br>55 1131 |