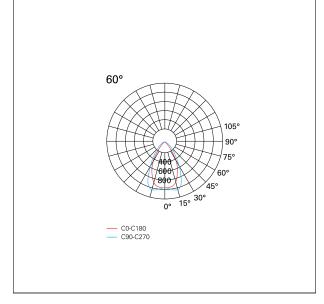

# Segno System

**BHD32410PU** - Module for pendant or ceiling mounting - downlight - single switch - 1131 mm. - 24 W - 3000 K / 3000 K / CRI > 92

| MECHANICAL CHARACTERISTICS |                             |  |  |
|----------------------------|-----------------------------|--|--|
| product IP rate            | IP20                        |  |  |
| LED SOURCE DETAILS         |                             |  |  |
| led source type            | SMD Led                     |  |  |
| Photobiological risk       | RG 1 Low risk ( IEC 62471 ) |  |  |
| LED brand                  | TCI or equivalent           |  |  |
| Service lifetime           | L80 / B20 - 80.000 h.       |  |  |
| Light temperature          | 3000 K                      |  |  |
| CRI                        | CRI > 92                    |  |  |
| SDCM                       | < 3                         |  |  |
| DRIVER CHARACTERISTICS     | Push                        |  |  |
| LIGHTING DETAILS           |                             |  |  |
| emission                   | Downlight                   |  |  |
| Beam angle - direct        | 60°                         |  |  |
| UGR                        | < 19                        |  |  |
|                            |                             |  |  |
| PHOTOMETRIC                |                             |  |  |
|                            |                             |  |  |