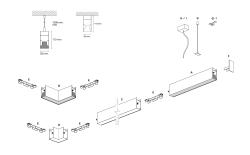

## DESCRIPTION

Segno System allow to create linear lighting effects without breaks. It is designed in different configuration to different ceiling, pendant, wall, trimless recessed mounting. It is composed by lighting modules which must be completed with the appropriate mounting accessories as a function of the type of installation to be carried out. The installation of the lighting modules in a continuous line is achieved thanks to the special mechanical joints "Junction Driven" which ensure better precision in the alignment of the bars. The lighting modules are pre-wired and can be equipped with different power systems, allowing full compatibility with all electrical systems. The lighting modules are already complete with optics modules (lenses+led) which are fixed by magnets, and the connection is made thanks to a quick connection plug. The optical modules are preassembled and protect the LEDs from any possible accidental contact even during the installation.

#### **PRODUCTS CHARACTERISTICS**

| installation type              | Linear light |          |
|--------------------------------|--------------|----------|
| material                       | Aluminum     |          |
| Finish                         | Painted      |          |
| Color                          | White        |          |
| Power                          | 24 W         |          |
| Lumen output - Direct emission | 4260 lm      |          |
| Efficacy                       | 178 lm/W     |          |
| Dimensions                     | 1131 mm.     |          |
|                                |              | 110 1131 |
|                                |              |          |
|                                |              |          |
|                                |              |          |
|                                |              |          |
|                                |              |          |