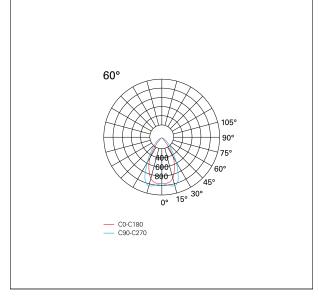

# Segno System

**BHD32410CA** - Module for pendant or ceiling mounting - downlight - single switch - 1131 mm. - 24 W - 3000 K / 3000 K / CRI > 92

| MECHANICAL CHARACTERISTICS |                             |  |
|----------------------------|-----------------------------|--|
| product IP rate            | IP20                        |  |
| LED SOURCE DETAILS         |                             |  |
| led source type            | SMD Led                     |  |
| Photobiological risk       | RG 1 Low risk ( IEC 62471 ) |  |
| LED brand                  | TCI or equivalent           |  |
| Service lifetime           | L80 / B20 - 80.000 h.       |  |
| Light temperature          | 3000 K                      |  |
| CRI                        | CRI > 92                    |  |
| SDCM                       | < 3                         |  |
| DRIVER CHARACTERISTICS     | Casambi                     |  |
| LIGHTING DETAILS           |                             |  |
| emission                   | Downlight                   |  |
| Beam angle - direct        | 60°                         |  |
| UGR                        | < 19                        |  |
|                            |                             |  |
| PHOTOMETRIC                |                             |  |
|                            |                             |  |