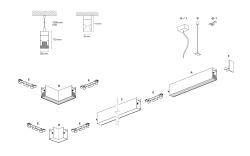

## DESCRIPTION

Segno System allow to create linear lighting effects without breaks. It is designed in different configuration to different ceiling, pendant, wall, trimless recessed mounting. It is composed by lighting modules which must be completed with the appropriate mounting accessories as a function of the type of installation to be carried out. The installation of the lighting modules in a continuous line is achieved thanks to the special mechanical joints "Junction Driven" which ensure better precision in the alignment of the bars. The lighting modules are pre-wired and can be equipped with different power systems, allowing full compatibility with all electrical systems. The lighting modules are already complete with optics modules (lenses+led) which are fixed by magnets, and the connection is made thanks to a quick connection plug. The optical modules are preassembled and protect the LEDs from any possible accidental contact even during the installation.

#### **PRODUCTS CHARACTERISTICS**

| installation type              | Linear light |                  |
|--------------------------------|--------------|------------------|
| material                       | Aluminum     |                  |
| Finish                         | Painted      |                  |
| Color                          | White        |                  |
| Power                          | 24 W         |                  |
| Lumen output – Direct emission | 4260 lm      |                  |
| Efficacy                       | 178 lm/W     |                  |
| Dimensions                     | 1131 mm.     |                  |
|                                |              | ∐ 110<br>55 1131 |