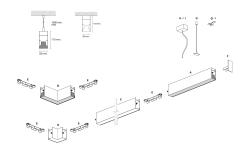

### DESCRIPTION

Segno System allow to create linear lighting effects without breaks. It is designed in different configuration to different ceiling, pendant, wall, trimless recessed mounting. It is composed by lighting modules which must be completed with the appropriate mounting accessories as a function of the type of installation to be carried out. The installation of the lighting modules in a continuous line is achieved thanks to the special mechanical joints "Junction Driven" which ensure better precision in the alignment of the bars. The lighting modules are pre-wired and can be equipped with different power systems, allowing full compatibility with all electrical systems. The lighting modules are already complete with optics modules (lenses+led) which are fixed by magnets, and the connection is made thanks to a quick connection plug. The optical modules are preassembled and protect the LEDs from any possible accidental contact even during the installation.

#### **PRODUCTS CHARACTERISTICS**

| installation type              | Linear light |                 |
|--------------------------------|--------------|-----------------|
| material                       | Aluminum     |                 |
| Finish                         | Painted      |                 |
| Color                          | White        |                 |
| Power                          | 12 W         |                 |
| Lumen output - Direct emission | 2160 lm      |                 |
| Efficacy                       | 180 lm/W     |                 |
| Dimensions                     | 573 mm.      |                 |
|                                |              | 110 55   55 573 |
|                                |              |                 |
|                                |              |                 |
|                                |              |                 |
|                                |              |                 |