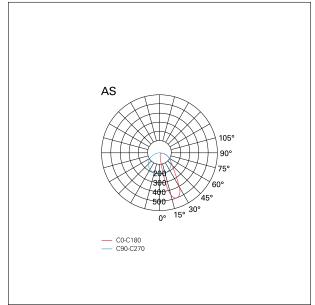

# Segno System

**BHD16550** - Module for pendant or ceiling mounting - downlight - single switch - 573 mm. - 12 W - 4000 K / 4000 K / CRI > 91

| MECHANICAL CHARACTER   | STICS                       |  |
|------------------------|-----------------------------|--|
| product IP rate        | IP20                        |  |
|                        |                             |  |
| LED SOURCE DETAILS     |                             |  |
| led source type        | SMD Led                     |  |
| Photobiological risk   | RG 1 Low risk ( IEC 62471 ) |  |
| LED brand              | TCI or equivalent           |  |
| Service lifetime       | L80 / B20 - 80.000 h.       |  |
| Light temperature      | 4000 K                      |  |
| CRI<br>SDCM            | CRI > 91<br>< 3             |  |
| SDCM                   |                             |  |
| DRIVER CHARACTERISTICS |                             |  |
| driver                 | On÷Off                      |  |
|                        |                             |  |
| LIGHTING DETAILS       |                             |  |
| emission               | Downlight                   |  |
| Beam angle - direct    | Asymmetric                  |  |
| PHOTOMETRIC            |                             |  |
|                        |                             |  |