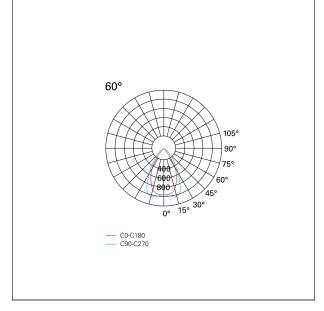

# Segno System

**BHD16410** - Module for pendant or ceiling mounting - downlight - single switch - 573 mm. - 12 W - 3000 K / 3000 K / CRI > 92

| MECHANICAL CHARACTERISTICS |                             |  |
|----------------------------|-----------------------------|--|
| product IP rate            | IP20                        |  |
|                            |                             |  |
| LED SOURCE DETAILS         |                             |  |
| led source type            | SMD Led                     |  |
| Photobiological risk       | RG 1 Low risk ( IEC 62471 ) |  |
| LED brand                  | TCI or equivalent           |  |
| Service lifetime           | L80 / B20 - 80.000 h.       |  |
| Light temperature          | 3000 K                      |  |
| CRI                        | CRI > 92                    |  |
| SDCM                       | < 3                         |  |
| DRIVER CHARACTERISTICS     | i                           |  |
| driver                     | On÷Off                      |  |
| LIGHTING DETAILS           |                             |  |
| emission                   | Downlight                   |  |
| Beam angle - direct        | 60°                         |  |
| UGR                        | < 19                        |  |
| PHOTOMETRIC                |                             |  |
|                            |                             |  |