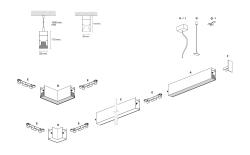

### DESCRIPTION

Segno System allow to create linear lighting effects without breaks. It is designed in different configuration to different ceiling, pendant, wall, trimless recessed mounting. It is composed by lighting modules which must be completed with the appropriate mounting accessories as a function of the type of installation to be carried out. The installation of the lighting modules in a continuous line is achieved thanks to the special mechanical joints "Junction Driven" which ensure better precision in the alignment of the bars. The lighting modules are pre-wired and can be equipped with different power systems, allowing full compatibility with all electrical systems. The lighting modules are already complete with optics modules (lenses+led) which are fixed by magnets, and the connection is made thanks to a quick connection plug. The optical modules are preassembled and protect the LEDs from any possible accidental contact even during the installation.

#### **PRODUCTS CHARACTERISTICS**

| installation type              | Linear light |           |
|--------------------------------|--------------|-----------|
| material                       | Aluminum     |           |
| Finish                         | Painted      |           |
| Color                          | White        |           |
| Power                          | 12 W         |           |
| Lumen output - Direct emission | 2135 lm      |           |
| Efficacy                       | 178 lm/W     |           |
| Dimensions                     | 573 mm.      |           |
|                                |              | H 110 573 |
|                                |              |           |