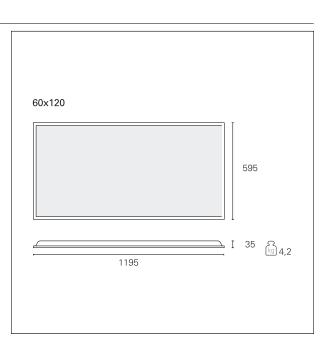

### PRODUCTS CHARACTERISTICS

installation type
material

Color

Power

Lumen output - Full emission

Efficacy

Dimensions

Light Panels

Extruded aluminum

White

60 W

5080 Im

85 Im/W

60 x 120 cm.

4,2 kg.