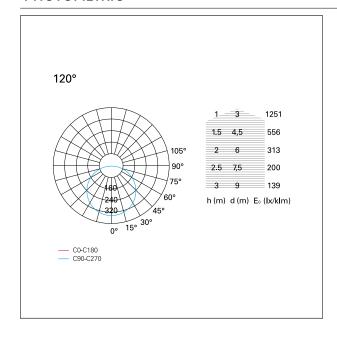

## **PHOTOMETRIC**

#### LIGHTING DETAILS

CRI

| Beam angle - direct | 90°  |
|---------------------|------|
| UGR                 | < 19 |