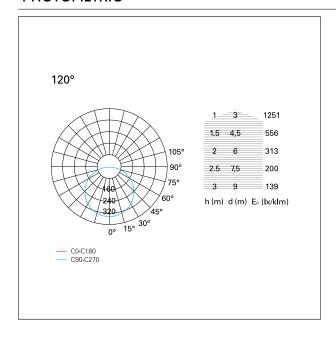

CS

**Light Panels** installation type **Extruded aluminum** material White Color 36 W Power Lumen output - Full emission 3375 lm 94 lm/W Efficacy  $60 \times 60 \text{ cm}$ . **Dimensions** net weight 1,8 kg.



# **ELECTRICAL CHARACTERISTICS**

feeding 220÷240 V

driver 1...10 / Push / DALI

Insulation class Class II

# MECHANICAL CHARACTERISTICS

product IP rate IP20 IK IK03





# **Backlit Panel**

**BAC56141DM** -  $60 \times 60$  cm. - 36 W - 4000 K - UGR < 19 / CRI > 90

## LED SOURCE DETAILS

led source type SMD Led

Photobiological risk RG 0 Exempt (IEC 62471 )
Service lifetime L80 / B20 - 50.000 h.
Light temperature 4000 K

4000 K CRI > 90

# **DRIVER CHARACTERISTICS**

driver 1...10 / Push / DALI

#### LIGHTING DETAILS

CRI

Beam angle – direct 90° UGR < 19

# **PHOTOMETRIC**