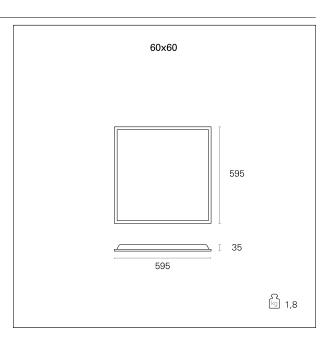

### PRODUCTS CHARACTERISTICS

**Light Panels** installation type **Extruded aluminum** material White Color 36 W Power Lumen output - Full emission 3375 lm 94 lm/W Efficacy  $60 \times 60 \text{ cm}$ . **Dimensions** net weight 1,8 kg.