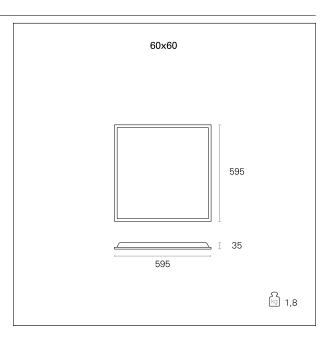

### PRODUCTS CHARACTERISTICS

installation type **Light Panels Extruded aluminum** material White Color 40 W Power Lumen output - Full emission 3600 lm 89 lm/W Efficacy  $60 \times 60 \text{ cm}$ . **Dimensions** net weight 1,8 kg.