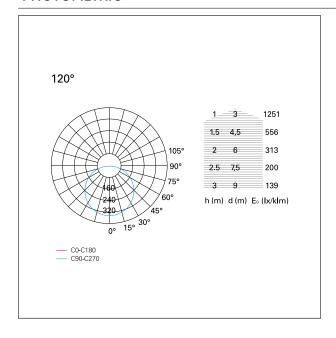

### LIGHTING DETAILS

Beam angle – direct  $120^{\circ}$  UGR  $\leq 22$ 

## **PHOTOMETRIC**