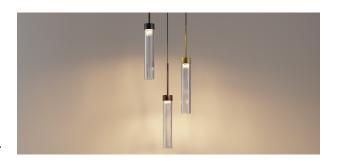

### **DESCRIPTION**

The Ace\_Glass series is born from the combination of mechanical precision and high-quality technical materials. The turned aluminum body is enhanced by a cylindrical Pyrex glass element, which not only highlights the fixture's shape but also enhances its light emission. The essential geometry, combined with the transparency and purity of the glass, gives the product a sophisticated and contemporary formal language. Ace\_Glass stands out as a luminous design object, capable of blending function, aesthetics, and innovation within residential or contract spaces. Ace\_Glass is not just a fixture: it is a style statement, a light that furnishes with character and restraint.