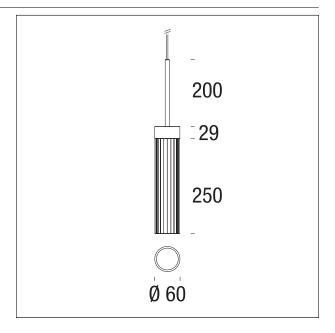

#### PRODUCTS CHARACTERISTICS

installation type material Finish Colour Power

Power Lumen output - Full emission Efficacy sospensione alluminio anodizzato Nero 9,5 W max 700 Im max 74 Im/W

\* Code to complete

### MECHANICAL CHARACTERISTICS

product IP rate

IP20