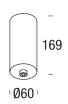

#### PRODUCTS CHARACTERISTICS

installation type material Finish Colour Power

Power Lumen output - Full emission Efficacy sospensione alluminio anodizzato Nero 9,5 W max 700 Im max 74 Im/W

\* Code to complete

### MECHANICAL CHARACTERISTICS

product IP rate

IP20

### LIGHTING DETAILS

emission optic

downlight 120°