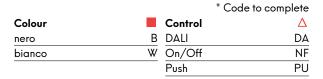

# **COMPONENTS**

Rosone - 220-240Vac, alimentatore incluso

BSSO2AB + ■ △

Rosone Trimmed - 220-240Vac, alimentatore incluso

BSSO4AB + ■△

**Ø**70

|   |         | * Code to complete                           |
|---|---------|----------------------------------------------|
|   | Control | Δ                                            |
| В | DALI    | DA                                           |
| W | On/Off  | NF                                           |
|   | Push    | PU                                           |
|   | В       | Control     B   DAL      W   On/Off     Push |