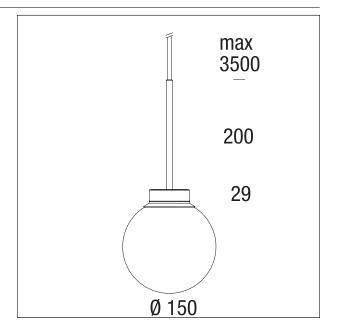

#### PRODUCTS CHARACTERISTICS

installation type material Finish Colour Power

Lumen output - Full emission

Efficacy

Pendant aluminum Anodised Black 9,5 W max 560 lm max 59 lm/W

\* Code to complete

Colour
Black B