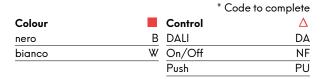

### **COMPONENTS**

Rosone - 220-240Vac, alimentatore incluso

BSSO2AB + ■ △

Rosone Trimmed - 220-240Vac, alimentatore incluso

BSSO4AB + ■△

**Ø**70

|        |   |         | * Code to complete |
|--------|---|---------|--------------------|
| Colour |   | Control | Δ                  |
| nero   | В | DALI    | DA                 |
| bianco | W | On/Off  | NF                 |
|        |   | Push    | PU                 |