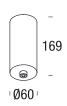

#### PRODUCTS CHARACTERISTICS

installation type material Finish Colour Power

Lumen output - Full emission

Efficacy

Pendant aluminum Anodised Black 9,5 W max 560 lm max 59 lm/W

\* Code to complete

Colour
Black B

### MECHANICAL CHARACTERISTICS

product IP rate

IP20