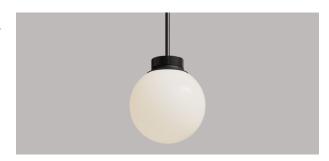

#### **DESCRIPTION**

ACE responds to market trends in the optimal pursuit of balance between efficiency, aesthetics, and technology. Simple forms merge with the most advanced electronic offerings for contemporary lighting. ACE boasts innovative features, refined and current finishes. It can be installed as a suspension, wall, or ceiling fixture and can be combined with other components to expand its range of applications. It comes in two sizes, with Led boards of different power, available in matte black, gold, and bronze finishes. Both On/Off and dimmable solutions are available.

#### PRODUCTS CHARACTERISTICS

installation type material Finish Colour Power

Lumen output - Full emission

Efficacy

Pendant aluminum Anodised Black 9,5 W max 560 lm max 59 lm/W

\* Code to complete

Colour
Black B