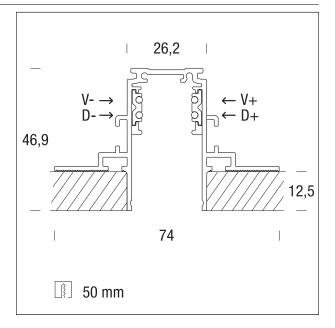

## **DESCRIPTION**

The TRACK 48V line offers a complete program of low-voltage tracks for indoor use. Each track, made of extruded aluminum, is available in white and black. There are 4 electrified copper conductors; two lines are dedicated to power supply, and 2 lines are used for data. Various installation types are available: Ceiling-Wall, Suspension, and Recessed.

## **ELECTRICAL CHARACTERISTICS**

feeding Insulation class 48V Classe III